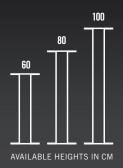

Vertical columns can be sand loaded to deaden sound and increase stability.

Available in scratch-resistant, baked-on, non reflective, black enamel finish.

|                              | $\perp$   | $\perp$   | $\perp$   |
|------------------------------|-----------|-----------|-----------|
| PRODUCT NAME                 | HFSS/060  | HFSS/080  | HFSS/100  |
| Speaker plate dimension [cm] | 22 x 16.5 | 22 x 16.5 | 22 x 16.5 |
| Fixed height [cm]            | 60        | 80        | 100       |
| Base Size [cm]               | 25        | 25        | 25        |
| Weight capacity [kg]         | 57        | 57        | 57        |
| Weight [kg]                  | 5.7       | 6.7       | 7.5       |
| Colour                       | black     | black     | black     |