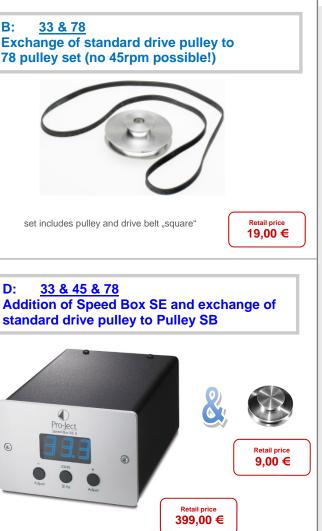

# **Product information**

02.2013

| currently available turntables:                                                             | 33/45/78rpm<br>out of the box | 33/78rpm (no<br>45) by adding<br>"78 Pulley Set" | 33/45/78rpm<br>by adding<br>Speed Box S<br>& "Pulley SB" | 33/45/78rpm<br>by adding<br>Speed Box SE<br>& "Pulley SB" | 78rpm not<br>available | recommended<br>78 stylus<br>suitable for<br>pre-mounted |
|---------------------------------------------------------------------------------------------|-------------------------------|--------------------------------------------------|----------------------------------------------------------|-----------------------------------------------------------|------------------------|---------------------------------------------------------|
|                                                                                             | Α                             | В                                                | С                                                        | D                                                         | E                      | cartridge                                               |
| 1 Anny (20 Jahre PJ)/OrtSuperOM10                                                           |                               | ✓                                                | ✓                                                        | ✓                                                         |                        | OM78                                                    |
| Essential/Ort OM5E                                                                          |                               |                                                  |                                                          |                                                           | <b>√</b>               |                                                         |
| Essential/Phono USB/Ort OM5E Essential Basic/Ort OM5E                                       |                               |                                                  |                                                          |                                                           | <b>✓</b>               |                                                         |
| Essential Basic/Phono USB/Ort OM5E                                                          |                               |                                                  |                                                          |                                                           | <b>✓</b>               |                                                         |
| Essential Premium/Ort 2M Blue                                                               |                               |                                                  |                                                          |                                                           | ✓                      |                                                         |
| Essential Premium/Phono USB/Ort 2M Blue                                                     |                               |                                                  |                                                          |                                                           | ✓                      |                                                         |
| Debut III/Ort OM5E Debut III E/Ort OM5E                                                     |                               | <b>✓</b>                                         | <b>✓</b>                                                 | <b>✓</b>                                                  |                        | OM78<br>OM78                                            |
| Debut III Phono USB/Ort OM5E                                                                |                               | <b>V</b> ✓                                       | · ·                                                      | · ·                                                       |                        | OM78                                                    |
| Debut III Phono SB/Ort OM5E                                                                 | ✓                             |                                                  |                                                          |                                                           |                        | OM78                                                    |
| Debut III Esprit/Ort Alpha                                                                  |                               | ✓                                                | ✓                                                        | ✓                                                         |                        | **                                                      |
| Debut SE II/Ort 510MkII                                                                     |                               | <b>√</b>                                         | <b>V</b>                                                 | <b>√</b>                                                  |                        | **                                                      |
| Debut III SE/Ort OM10 Debut Carbon Int-230 volt (Basic)/Ort OM10                            |                               | <b>✓</b>                                         | ✓                                                        | <b>✓</b>                                                  |                        | OM78<br>OM78                                            |
| Debut Carbon Int-230 volt (Basic)/PhUSB/Ort OM10                                            |                               | <b>→</b>                                         |                                                          | · ·                                                       |                        | OM78                                                    |
| Debut Carbon Int-230 volt (Premium)/Ort 2M Red                                              |                               | <b>√</b>                                         |                                                          | <b>✓</b>                                                  |                        | 2M78                                                    |
| Debut Carbon Esprit Int-230 volt /Ort 2M Red                                                |                               | ✓                                                |                                                          | ✓                                                         |                        | 2M78                                                    |
| Debut Carbon US-16 volt (Basic)/Ort OM10                                                    |                               | <b>V</b>                                         | <b>√</b>                                                 | <b>✓</b>                                                  |                        | OM78                                                    |
| Debut Carbon US-16 volt (Basic)/PhUSB/Ort OM10 Debut Carbon US-16 volt (Premium)/Ort 2M Red |                               | <b>✓</b>                                         | <b>✓</b>                                                 | · ·                                                       |                        | OM78<br>2M78                                            |
| Debut Carbon GS-16 volt (Premium)/Ort 2M Red                                                |                               | <b>V</b> ✓                                       | <u> </u>                                                 | · ·                                                       |                        | 2M78                                                    |
| Juke Box/Ort OM 5E                                                                          |                               | <b>√</b>                                         | <b>✓</b>                                                 | <b>✓</b>                                                  |                        | OM78                                                    |
| Juke Box Esprit/Ort Alpha                                                                   |                               | ✓                                                | ✓                                                        | ✓                                                         |                        | **                                                      |
| 1 Xpression III                                                                             |                               | <b>√</b>                                         | <b>√</b>                                                 | <b>√</b>                                                  |                        | **                                                      |
| 1 Xpression III/Ort 2M Red<br>1 Xpression III C/Ort 2M Red                                  |                               | <b>✓</b>                                         | <b>✓</b>                                                 | <b>✓</b>                                                  |                        | 2M78<br>2M78                                            |
| 1 Xpression III C 78/Ort Super OM10                                                         |                               | <b>V</b>                                         | · ·                                                      | · ·                                                       |                        | OM78                                                    |
| 1 Xpression Classic                                                                         |                               | <b>√</b>                                         | <b>✓</b>                                                 | <b>✓</b>                                                  |                        | **                                                      |
| 1 Xpression Classic/Ort 2M Red                                                              |                               | ✓                                                | ✓                                                        | ✓                                                         |                        | 2M78                                                    |
| 2 Xperience Comfort/Ort 2M Red                                                              |                               |                                                  |                                                          |                                                           | <b>V</b>               |                                                         |
| 2 Xperience Basic +/Ort MC 25 E Aspect 2011 - wie Xperience Basic +                         |                               |                                                  |                                                          |                                                           | <b>✓</b>               |                                                         |
| 2 Xperience Classic/Acryl                                                                   |                               |                                                  |                                                          |                                                           | · ·                    |                                                         |
| 2 Xperience Acryl SP1/Ort Rondo Red                                                         |                               |                                                  |                                                          |                                                           | <b>✓</b>               |                                                         |
| 2 Xperience Acryl SP2/Ort Salsa                                                             |                               |                                                  |                                                          |                                                           | ✓.                     |                                                         |
| 2 Xperi Classic/Acryl/Sum Blue P No. 2                                                      |                               |                                                  |                                                          |                                                           | <b>✓</b>               |                                                         |
| 2 Xperi Classic/Ort Rondo Red 2 Xperi Classic Acryl/Ort Rondo Red                           |                               |                                                  |                                                          |                                                           | <b>✓</b>               |                                                         |
| 2 Xperi Classic/Ort 2M Red                                                                  |                               |                                                  |                                                          |                                                           | · ·                    |                                                         |
| 2 Xperi Classic Acryl/Ort 2M Red                                                            |                               |                                                  |                                                          |                                                           | ✓                      |                                                         |
| 2 Xperi Classic SP/Ort 2M Bronze                                                            |                               |                                                  |                                                          |                                                           | ✓                      |                                                         |
| 2 Xperi Classic Acryl SP/Ort 2M Bronze                                                      |                               |                                                  |                                                          |                                                           | <b>*</b>               |                                                         |
| 2 Xperi Classic SP/Ort 2M Bronze 2 Xperi Classic Acryl SP/Ort 2M Bronze                     |                               | <u> </u>                                         |                                                          |                                                           | <b>✓</b>               |                                                         |
| 6 PerspeX                                                                                   |                               |                                                  |                                                          |                                                           | · /                    |                                                         |
| 6 PerspeX SP/Ort Valencia                                                                   |                               |                                                  |                                                          |                                                           | ✓                      |                                                         |
| 6 PerspeX Anny/Ort Valencia                                                                 |                               |                                                  |                                                          |                                                           | <b>√</b>               |                                                         |
| 6 PerspeX Anny/Ort MC30SupermkII                                                            | <b> </b>                      |                                                  |                                                          |                                                           | ✓                      | **                                                      |
| Xtension 10 Evolution/Sum Blue P No. 2  Xtension 9 Evolution                                | <b>✓</b>                      |                                                  |                                                          |                                                           |                        | **                                                      |
| Xtension 12 Evolution                                                                       | <b>✓</b>                      |                                                  |                                                          |                                                           |                        | **                                                      |
| RPM 1.3 Genie/Ort OM3E                                                                      |                               |                                                  |                                                          |                                                           | ✓                      |                                                         |
| RPM 1.3 Genie/Ort 2M Red                                                                    |                               |                                                  | ,                                                        |                                                           | ✓                      |                                                         |
| RPM 5/Ort 2M Red                                                                            |                               | <b>✓</b>                                         | <b>✓</b>                                                 | <b>✓</b>                                                  |                        | 2M78<br>**                                              |
| RPM 5 SP/Ort Salsa<br>RPM 5.1 SP/Ort 2M Blue                                                |                               | <b>→</b>                                         | <b>→</b>                                                 | <b>✓</b>                                                  |                        | 2M78                                                    |
| RPM 5.1                                                                                     |                               | ·                                                | · ✓                                                      | ·                                                         |                        | **                                                      |
| RPM 5.1/Ort 2M Red                                                                          |                               | ✓                                                | ✓                                                        | ✓                                                         |                        | 2M78                                                    |
| RPM 5.1 SP/PJ Pick it MC1H                                                                  |                               | ✓                                                | ✓                                                        | <b>✓</b>                                                  |                        | **                                                      |
| RPM 6.1 SB                                                                                  | <b>√</b>                      |                                                  |                                                          |                                                           |                        | **                                                      |
| RPM 6.1 SB SP/Ort Samba<br>RPM 9.1                                                          | , v                           |                                                  |                                                          |                                                           | <b>✓</b>               |                                                         |
| RPM 9.1 Acryl                                                                               |                               |                                                  |                                                          |                                                           | · ✓                    |                                                         |
| RPM 9.1 SP 1/Ort Rondo Red                                                                  |                               |                                                  |                                                          |                                                           | ✓                      |                                                         |
| RPM 9.1 SP 2/Sum Blue P No. 2                                                               |                               |                                                  |                                                          |                                                           | ✓                      |                                                         |
|                                                                                             |                               |                                                  |                                                          |                                                           |                        |                                                         |
| RPM 9.2 Evolution RPM 10.1 Evolution                                                        |                               |                                                  |                                                          |                                                           | <b>✓</b>               |                                                         |

#### >>> meaning of characters/columns

B 78rpm possible by replacing original drive pulley for "78 Pulley Set" to get 33 & 78 (no 45)

78rpm possible by replacing original drive pulley for "Pulley SB" and addition of Speed Box S (suitable for turntables with 16V AC motors)