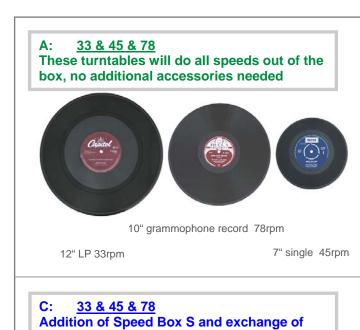

# **Product information**

02.2013

| currently available turntables:                                                             | 33/45/78rpm<br>out of the box | 33/78rpm (no<br>45) by adding<br>"78 Pulley Set" | 33/45/78rpm<br>by adding<br>Speed Box S<br>& "Pulley SB" | 33/45/78rpm<br>by adding<br>Speed Box SE<br>& "Pulley SB" | 78rpm not<br>available | recommended<br>78 stylus<br>suitable for<br>pre-mounted |
|---------------------------------------------------------------------------------------------|-------------------------------|--------------------------------------------------|----------------------------------------------------------|-----------------------------------------------------------|------------------------|---------------------------------------------------------|
|                                                                                             | Α                             | В                                                | С                                                        | D                                                         | E                      | cartridge                                               |
| 1 Anny (20 Jahre PJ)/OrtSuperOM10                                                           |                               | ✓                                                | ✓                                                        | ✓                                                         |                        | OM78                                                    |
| Essential/Ort OM5E                                                                          |                               |                                                  |                                                          |                                                           | <b>√</b>               |                                                         |
| Essential/Phono USB/Ort OM5E Essential Basic/Ort OM5E                                       |                               |                                                  |                                                          |                                                           | <b>✓</b>               |                                                         |
| Essential Basic/Phono USB/Ort OM5E                                                          |                               |                                                  |                                                          |                                                           | <b>✓</b>               |                                                         |
| Essential Premium/Ort 2M Blue                                                               |                               |                                                  |                                                          |                                                           | ✓                      |                                                         |
| Essential Premium/Phono USB/Ort 2M Blue                                                     |                               |                                                  |                                                          |                                                           | ✓                      |                                                         |
| Debut III/Ort OM5E Debut III E/Ort OM5E                                                     |                               | <b>✓</b>                                         | <b>✓</b>                                                 | <b>✓</b>                                                  |                        | OM78<br>OM78                                            |
| Debut III Phono USB/Ort OM5E                                                                |                               | <b>V</b> ✓                                       | · ·                                                      | · ·                                                       |                        | OM78                                                    |
| Debut III Phono SB/Ort OM5E                                                                 | ✓                             |                                                  |                                                          |                                                           |                        | OM78                                                    |
| Debut III Esprit/Ort Alpha                                                                  |                               | ✓                                                | ✓                                                        | ✓                                                         |                        | **                                                      |
| Debut SE II/Ort 510MkII                                                                     |                               | <b>√</b>                                         | <b>V</b>                                                 | <b>√</b>                                                  |                        | **                                                      |
| Debut III SE/Ort OM10 Debut Carbon Int-230 volt (Basic)/Ort OM10                            |                               | <b>✓</b>                                         | ✓                                                        | <b>✓</b>                                                  |                        | OM78<br>OM78                                            |
| Debut Carbon Int-230 volt (Basic)/PhUSB/Ort OM10                                            |                               | <b>→</b>                                         |                                                          | · ·                                                       |                        | OM78                                                    |
| Debut Carbon Int-230 volt (Premium)/Ort 2M Red                                              |                               | <b>√</b>                                         |                                                          | <b>✓</b>                                                  |                        | 2M78                                                    |
| Debut Carbon Esprit Int-230 volt /Ort 2M Red                                                |                               | ✓                                                |                                                          | ✓                                                         |                        | 2M78                                                    |
| Debut Carbon US-16 volt (Basic)/Ort OM10                                                    |                               | <b>V</b>                                         | <b>√</b>                                                 | <b>✓</b>                                                  |                        | OM78                                                    |
| Debut Carbon US-16 volt (Basic)/PhUSB/Ort OM10 Debut Carbon US-16 volt (Premium)/Ort 2M Red |                               | <b>✓</b>                                         | <b>✓</b>                                                 | · ·                                                       |                        | OM78<br>2M78                                            |
| Debut Carbon GS-16 volt (Premium)/Ort 2M Red                                                |                               | <b>V</b> ✓                                       | <u> </u>                                                 | · ·                                                       |                        | 2M78                                                    |
| Juke Box/Ort OM 5E                                                                          |                               | <b>√</b>                                         | <b>✓</b>                                                 | <b>✓</b>                                                  |                        | OM78                                                    |
| Juke Box Esprit/Ort Alpha                                                                   |                               | ✓                                                | ✓                                                        | ✓                                                         |                        | **                                                      |
| 1 Xpression III                                                                             |                               | <b>√</b>                                         | <b>√</b>                                                 | <b>√</b>                                                  |                        | **                                                      |
| 1 Xpression III/Ort 2M Red<br>1 Xpression III C/Ort 2M Red                                  |                               | <b>✓</b>                                         | <b>✓</b>                                                 | <b>✓</b>                                                  |                        | 2M78<br>2M78                                            |
| 1 Xpression III C 78/Ort Super OM10                                                         |                               | <b>V</b>                                         | · ·                                                      | · ·                                                       |                        | OM78                                                    |
| 1 Xpression Classic                                                                         |                               | <b>√</b>                                         | <b>✓</b>                                                 | <b>✓</b>                                                  |                        | **                                                      |
| 1 Xpression Classic/Ort 2M Red                                                              |                               | ✓                                                | ✓                                                        | ✓                                                         |                        | 2M78                                                    |
| 2 Xperience Comfort/Ort 2M Red                                                              |                               |                                                  |                                                          |                                                           | <b>V</b>               |                                                         |
| 2 Xperience Basic +/Ort MC 25 E Aspect 2011 - wie Xperience Basic +                         |                               |                                                  |                                                          |                                                           | <b>✓</b>               |                                                         |
| 2 Xperience Classic/Acryl                                                                   |                               |                                                  |                                                          |                                                           | · ·                    |                                                         |
| 2 Xperience Acryl SP1/Ort Rondo Red                                                         |                               |                                                  |                                                          |                                                           | <b>✓</b>               |                                                         |
| 2 Xperience Acryl SP2/Ort Salsa                                                             |                               |                                                  |                                                          |                                                           | ✓.                     |                                                         |
| 2 Xperi Classic/Acryl/Sum Blue P No. 2                                                      |                               |                                                  |                                                          |                                                           | <b>✓</b>               |                                                         |
| 2 Xperi Classic/Ort Rondo Red 2 Xperi Classic Acryl/Ort Rondo Red                           |                               |                                                  |                                                          |                                                           | <b>✓</b>               |                                                         |
| 2 Xperi Classic/Ort 2M Red                                                                  |                               |                                                  |                                                          |                                                           | · ·                    |                                                         |
| 2 Xperi Classic Acryl/Ort 2M Red                                                            |                               |                                                  |                                                          |                                                           | ✓                      |                                                         |
| 2 Xperi Classic SP/Ort 2M Bronze                                                            |                               |                                                  |                                                          |                                                           | ✓                      |                                                         |
| 2 Xperi Classic Acryl SP/Ort 2M Bronze                                                      |                               |                                                  |                                                          |                                                           | <b>*</b>               |                                                         |
| 2 Xperi Classic SP/Ort 2M Bronze 2 Xperi Classic Acryl SP/Ort 2M Bronze                     |                               | <u> </u>                                         |                                                          |                                                           | <b>✓</b>               |                                                         |
| 6 PerspeX                                                                                   |                               |                                                  |                                                          |                                                           | · /                    |                                                         |
| 6 PerspeX SP/Ort Valencia                                                                   |                               |                                                  |                                                          |                                                           | ✓                      |                                                         |
| 6 PerspeX Anny/Ort Valencia                                                                 |                               |                                                  |                                                          |                                                           | <b>√</b>               |                                                         |
| 6 PerspeX Anny/Ort MC30SupermkII                                                            | <b> </b>                      |                                                  |                                                          |                                                           | ✓                      | **                                                      |
| Xtension 10 Evolution/Sum Blue P No. 2  Xtension 9 Evolution                                | <b>✓</b>                      |                                                  |                                                          |                                                           |                        | **                                                      |
| Xtension 12 Evolution                                                                       | <b>✓</b>                      |                                                  |                                                          |                                                           |                        | **                                                      |
| RPM 1.3 Genie/Ort OM3E                                                                      |                               |                                                  |                                                          |                                                           | ✓                      |                                                         |
| RPM 1.3 Genie/Ort 2M Red                                                                    |                               |                                                  | ,                                                        |                                                           | ✓                      |                                                         |
| RPM 5/Ort 2M Red                                                                            |                               | <b>✓</b>                                         | <b>✓</b>                                                 | <b>✓</b>                                                  |                        | 2M78<br>**                                              |
| RPM 5 SP/Ort Salsa<br>RPM 5.1 SP/Ort 2M Blue                                                |                               | <b>→</b>                                         | <b>→</b>                                                 | <b>✓</b>                                                  |                        | 2M78                                                    |
| RPM 5.1                                                                                     |                               | ·                                                | · ✓                                                      | ·                                                         |                        | **                                                      |
| RPM 5.1/Ort 2M Red                                                                          |                               | ✓                                                | ✓                                                        | ✓                                                         |                        | 2M78                                                    |
| RPM 5.1 SP/PJ Pick it MC1H                                                                  |                               | ✓                                                | ✓                                                        | <b>✓</b>                                                  |                        | **                                                      |
| RPM 6.1 SB                                                                                  | <b>√</b>                      |                                                  |                                                          |                                                           |                        | **                                                      |
| RPM 6.1 SB SP/Ort Samba<br>RPM 9.1                                                          | , v                           |                                                  |                                                          |                                                           | <b>✓</b>               |                                                         |
| RPM 9.1 Acryl                                                                               |                               |                                                  |                                                          |                                                           | · ✓                    |                                                         |
| RPM 9.1 SP 1/Ort Rondo Red                                                                  |                               |                                                  |                                                          |                                                           | ✓                      |                                                         |
| RPM 9.1 SP 2/Sum Blue P No. 2                                                               |                               |                                                  |                                                          |                                                           | ✓                      |                                                         |
|                                                                                             |                               |                                                  |                                                          |                                                           |                        |                                                         |
| RPM 9.2 Evolution RPM 10.1 Evolution                                                        |                               |                                                  |                                                          |                                                           | <b>✓</b>               |                                                         |