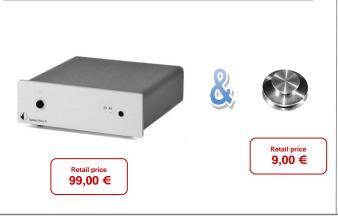

standard drive pulley to Pulley SB

# **Product information**

02.2013

| currently available turntables:                                                             | 33/45/78rpm<br>out of the box | 33/78rpm (no<br>45) by adding<br>"78 Pulley Set" | 33/45/78rpm<br>by adding<br>Speed Box S<br>& "Pulley SB" | 33/45/78rpm<br>by adding<br>Speed Box SE<br>& "Pulley SB" | 78rpm not<br>available | recommended<br>78 stylus<br>suitable for<br>pre-mounted |
|---------------------------------------------------------------------------------------------|-------------------------------|--------------------------------------------------|----------------------------------------------------------|-----------------------------------------------------------|------------------------|---------------------------------------------------------|
|                                                                                             | Α                             | В                                                | С                                                        | D                                                         | E                      | cartridge                                               |
| 1 Anny (20 Jahre PJ)/OrtSuperOM10                                                           |                               | ✓                                                | ✓                                                        | ✓                                                         |                        | OM78                                                    |
| Essential/Ort OM5E                                                                          |                               |                                                  |                                                          |                                                           | <b>√</b>               |                                                         |
| Essential/Phono USB/Ort OM5E Essential Basic/Ort OM5E                                       |                               |                                                  |                                                          |                                                           | <b>✓</b>               |                                                         |
| Essential Basic/Phono USB/Ort OM5E                                                          |                               |                                                  |                                                          |                                                           | <b>✓</b>               |                                                         |
| Essential Premium/Ort 2M Blue                                                               |                               |                                                  |                                                          |                                                           | ✓                      |                                                         |
| Essential Premium/Phono USB/Ort 2M Blue                                                     |                               |                                                  |                                                          |                                                           | ✓                      |                                                         |
| Debut III/Ort OM5E Debut III E/Ort OM5E                                                     |                               | <b>✓</b>                                         | <b>✓</b>                                                 | <b>✓</b>                                                  |                        | OM78<br>OM78                                            |
| Debut III Phono USB/Ort OM5E                                                                |                               | <b>V</b> ✓                                       | · ·                                                      | · ·                                                       |                        | OM78                                                    |
| Debut III Phono SB/Ort OM5E                                                                 | ✓                             |                                                  |                                                          |                                                           |                        | OM78                                                    |
| Debut III Esprit/Ort Alpha                                                                  |                               | ✓                                                | ✓                                                        | ✓                                                         |                        | **                                                      |
| Debut SE II/Ort 510MkII                                                                     |                               | <b>√</b>                                         | <b>V</b>                                                 | <b>√</b>                                                  |                        | **                                                      |
| Debut III SE/Ort OM10 Debut Carbon Int-230 volt (Basic)/Ort OM10                            |                               | <b>✓</b>                                         | ✓                                                        | <b>✓</b>                                                  |                        | OM78<br>OM78                                            |
| Debut Carbon Int-230 volt (Basic)/PhUSB/Ort OM10                                            |                               | <b>→</b>                                         |                                                          | · ·                                                       |                        | OM78                                                    |
| Debut Carbon Int-230 volt (Premium)/Ort 2M Red                                              |                               | <b>√</b>                                         |                                                          | <b>✓</b>                                                  |                        | 2M78                                                    |
| Debut Carbon Esprit Int-230 volt /Ort 2M Red                                                |                               | ✓                                                |                                                          | ✓                                                         |                        | 2M78                                                    |
| Debut Carbon US-16 volt (Basic)/Ort OM10                                                    |                               | <b>V</b>                                         | <b>√</b>                                                 | <b>✓</b>                                                  |                        | OM78                                                    |
| Debut Carbon US-16 volt (Basic)/PhUSB/Ort OM10 Debut Carbon US-16 volt (Premium)/Ort 2M Red |                               | <b>✓</b>                                         | <b>✓</b>                                                 | · ·                                                       |                        | OM78<br>2M78                                            |
| Debut Carbon GS-16 volt (Premium)/Ort 2M Red                                                |                               | <b>V</b> ✓                                       | <u> </u>                                                 | · ·                                                       |                        | 2M78                                                    |
| Juke Box/Ort OM 5E                                                                          |                               | <b>√</b>                                         | <b>✓</b>                                                 | <b>✓</b>                                                  |                        | OM78                                                    |
| Juke Box Esprit/Ort Alpha                                                                   |                               | ✓                                                | ✓                                                        | ✓                                                         |                        | **                                                      |
| 1 Xpression III                                                                             |                               | <b>√</b>                                         | <b>√</b>                                                 | <b>√</b>                                                  |                        | **                                                      |
| 1 Xpression III/Ort 2M Red<br>1 Xpression III C/Ort 2M Red                                  |                               | <b>✓</b>                                         | <b>✓</b>                                                 | <b>✓</b>                                                  |                        | 2M78<br>2M78                                            |
| 1 Xpression III C 78/Ort Super OM10                                                         |                               | <b>V</b>                                         | · ·                                                      | · ·                                                       |                        | OM78                                                    |
| 1 Xpression Classic                                                                         |                               | <b>√</b>                                         | <b>✓</b>                                                 | <b>✓</b>                                                  |                        | **                                                      |
| 1 Xpression Classic/Ort 2M Red                                                              |                               | ✓                                                | ✓                                                        | ✓                                                         |                        | 2M78                                                    |
| 2 Xperience Comfort/Ort 2M Red                                                              |                               |                                                  |                                                          |                                                           | <b>V</b>               |                                                         |
| 2 Xperience Basic +/Ort MC 25 E Aspect 2011 - wie Xperience Basic +                         |                               |                                                  |                                                          |                                                           | <b>✓</b>               |                                                         |
| 2 Xperience Classic/Acryl                                                                   |                               |                                                  |                                                          |                                                           | · ·                    |                                                         |
| 2 Xperience Acryl SP1/Ort Rondo Red                                                         |                               |                                                  |                                                          |                                                           | <b>✓</b>               |                                                         |
| 2 Xperience Acryl SP2/Ort Salsa                                                             |                               |                                                  |                                                          |                                                           | ✓.                     |                                                         |
| 2 Xperi Classic/Acryl/Sum Blue P No. 2                                                      |                               |                                                  |                                                          |                                                           | <b>✓</b>               |                                                         |
| 2 Xperi Classic/Ort Rondo Red 2 Xperi Classic Acryl/Ort Rondo Red                           |                               |                                                  |                                                          |                                                           | <b>✓</b>               |                                                         |
| 2 Xperi Classic/Ort 2M Red                                                                  |                               |                                                  |                                                          |                                                           | · ·                    |                                                         |
| 2 Xperi Classic Acryl/Ort 2M Red                                                            |                               |                                                  |                                                          |                                                           | ✓                      |                                                         |
| 2 Xperi Classic SP/Ort 2M Bronze                                                            |                               |                                                  |                                                          |                                                           | ✓                      |                                                         |
| 2 Xperi Classic Acryl SP/Ort 2M Bronze                                                      |                               |                                                  |                                                          |                                                           | <b>*</b>               |                                                         |
| 2 Xperi Classic SP/Ort 2M Bronze 2 Xperi Classic Acryl SP/Ort 2M Bronze                     |                               | <u> </u>                                         |                                                          |                                                           | <b>✓</b>               |                                                         |
| 6 PerspeX                                                                                   |                               |                                                  |                                                          |                                                           | · /                    |                                                         |
| 6 PerspeX SP/Ort Valencia                                                                   |                               |                                                  |                                                          |                                                           | ✓                      |                                                         |
| 6 PerspeX Anny/Ort Valencia                                                                 |                               |                                                  |                                                          |                                                           | <b>√</b>               |                                                         |
| 6 PerspeX Anny/Ort MC30SupermkII                                                            | <b> </b>                      |                                                  |                                                          |                                                           | ✓                      | **                                                      |
| Xtension 10 Evolution/Sum Blue P No. 2  Xtension 9 Evolution                                | <b>✓</b>                      |                                                  |                                                          |                                                           |                        | **                                                      |
| Xtension 12 Evolution                                                                       | <b>✓</b>                      |                                                  |                                                          |                                                           |                        | **                                                      |
| RPM 1.3 Genie/Ort OM3E                                                                      |                               |                                                  |                                                          |                                                           | ✓                      |                                                         |
| RPM 1.3 Genie/Ort 2M Red                                                                    |                               |                                                  | ,                                                        |                                                           | ✓                      |                                                         |
| RPM 5/Ort 2M Red                                                                            |                               | <b>✓</b>                                         | <b>✓</b>                                                 | <b>✓</b>                                                  |                        | 2M78<br>**                                              |
| RPM 5 SP/Ort Salsa<br>RPM 5.1 SP/Ort 2M Blue                                                |                               | <b>→</b>                                         | <b>→</b>                                                 | <b>✓</b>                                                  |                        | 2M78                                                    |
| RPM 5.1                                                                                     |                               | ·                                                | · ✓                                                      | ·                                                         |                        | **                                                      |
| RPM 5.1/Ort 2M Red                                                                          |                               | ✓                                                | ✓                                                        | ✓                                                         |                        | 2M78                                                    |
| RPM 5.1 SP/PJ Pick it MC1H                                                                  |                               | ✓                                                | ✓                                                        | <b>✓</b>                                                  |                        | **                                                      |
| RPM 6.1 SB                                                                                  | <b>√</b>                      |                                                  |                                                          |                                                           |                        | **                                                      |
| RPM 6.1 SB SP/Ort Samba<br>RPM 9.1                                                          | , v                           |                                                  |                                                          |                                                           | <b>✓</b>               |                                                         |
| RPM 9.1 Acryl                                                                               |                               |                                                  |                                                          |                                                           | · ✓                    |                                                         |
| RPM 9.1 SP 1/Ort Rondo Red                                                                  |                               |                                                  |                                                          |                                                           | ✓                      |                                                         |
| RPM 9.1 SP 2/Sum Blue P No. 2                                                               |                               |                                                  |                                                          |                                                           | ✓                      |                                                         |
|                                                                                             |                               |                                                  |                                                          |                                                           |                        |                                                         |
| RPM 9.2 Evolution RPM 10.1 Evolution                                                        |                               |                                                  |                                                          |                                                           | <b>✓</b>               |                                                         |

78rpm possible by replacing original drive pulley for "Pulley SB" and addition of Speed Box SE (suitable for turntables with 230V and 16V AC motors)

E 78rpm not possible (no pulley change possible)

not available for this turntable