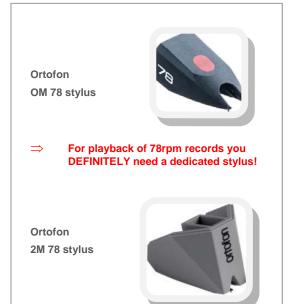

#### How to do 78rpm with Pro-Ject turntables

- Pro-Ject offers turntables that are able to play 78rpm records
- Following pages show 2 charts with current and discontinued Pro-Ject turntables and their ability to play 78rpm records
- Some will do all speeds directly out of the box (A), with no additional accessory needed
- Some will need special accessories (B or C or D)
- Some turntables can not be converted for 78-use (E).
- CAUTION! Playback of 78rpm records will damage a standard stylus for 33 or 45rpm records! Special dedicated 78-needles are available for many MM cartridges! (see examples >>>)
- Drive pulley exchange can be reversed easily!
- If you are in doubt, consult your specialised Pro-Ject dealer!