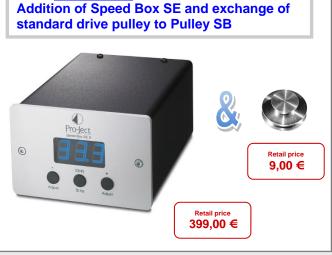

standard drive pulley to Pulley SB

78rpm possible by replacing original drive pulley for "Pulley SB" and addition of Speed Box SE (suitable for turntables with 230V and 16V AC motors)

E 78rpm not possible (no pulley change possible)

not available for this turntable