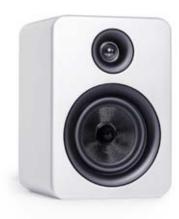

## OLi RA1 2 Way 4" Bookshelf Loudspeaker

OLi RA3

OLi RA2 OLi RA1

result is an unbeatable mix of sonic and visual pleasure.

The OLi RA1 combines solid curved cabinet design, high-level components and all around value for money.

The audio quality has been improved even further - so take the already acclaimed OLi 10 and tweak the audio and you are in a no lose situation, and all for the same modest price tag.

This two-way bookshelf design unit measures a mere 231mm 23.1cm) in height yet is capable of handling up to 50 watts of power.

Available in stunning matt black finish.

Also available in white.