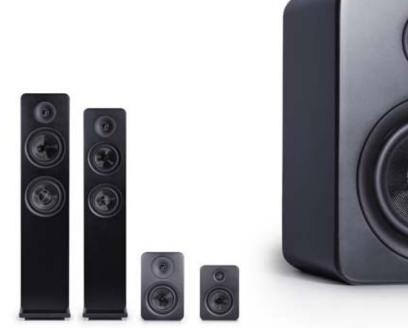

## OLi RA1 2 Way 4" Bookshelf Loudspeaker

OLi RA3

OLi RA2 OLi RA1

result is an unbeatable mix of sonic and visual pleasure.

The OLi RA1 combines solid curved cabinet design, high-level components and all around value for money.