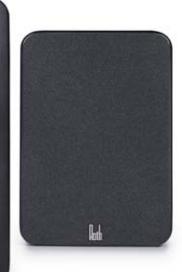

## OLi RA1 2 Way 4" Bookshelf Loudspeaker

OLi RA3

OLi RA2 OLi RA1

result is an unbeatable mix of sonic and visual pleasure.

The OLi RA1 combines solid curved cabinet design, high-level components and all around value for money.

The audio quality has been improved even further - so take the already acclaimed OLi 10 and tweak the audio and you are in a no lose situation, and all for the same modest price tag.

This two-way bookshelf design unit measures a mere 231mm 23.1cm) in height yet is capable of handling up to 50 watts of power.

Available in stunning matt black finish.