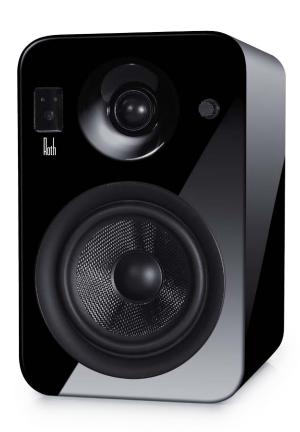

## OLi POWA-5

Active Monitors with multiple connectivity options

The Roth OLi POWA-5 active monitors deliver fabulous audio quality and diverse connectivity options in an attractive package that will sit well in any room in your home or, if you want to show off, your office as well. Finished in high-gloss black, red or white the OLi POWA-5 looks fantastic, utilising a very clean, elegant design - keeping it simple, understated, yet beautiful.

The OLi POWA-5 is Roth AV's very first active monitor and builds on the success of the already proven OLi passive loudspeaker range. An active loudspeaker works the same way as a passive speaker but the power amplifier is built into the one of the loudspeaker enclosures (along with all the connectivity) and there's just one speaker cable to run from this to the partnering passive speaker. We've ensured that the amplifier is very closely matched to the characteristics of the tweeter and driver and the speaker enclosures to yield the very best possible performance.