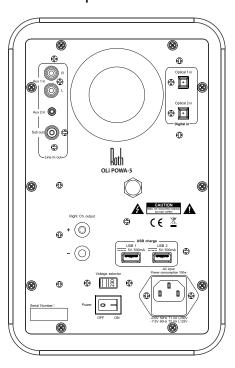

For connectivity we've included 1x pair RCA analogue connectors (e.g. CD player), 1x 3.5mm stereo jack input (e.g. MP3 player), 2x Optical inputs (TV or high-end CD/DVD player) and a Bluetooth receiver (for wireless connection to your music-enabled mobile 'phone, tablet, laptop, etc.). In addition, there are two USB outputs to provide power to your mobile devices plus a sub-woofer output if you require even more bass from your system.

Inputs - 1x RCA pair, 1x 3.5mm stereo, 2x Optical, 1x Bluetooth

Outputs - 2x USB (power), 1x Sub Woofer Amplifier Input Sensitivity - 250mV (Line RCA) Frequency Range - 20Hz-20KHz @ +/-3dB

THD - < 0.7 %