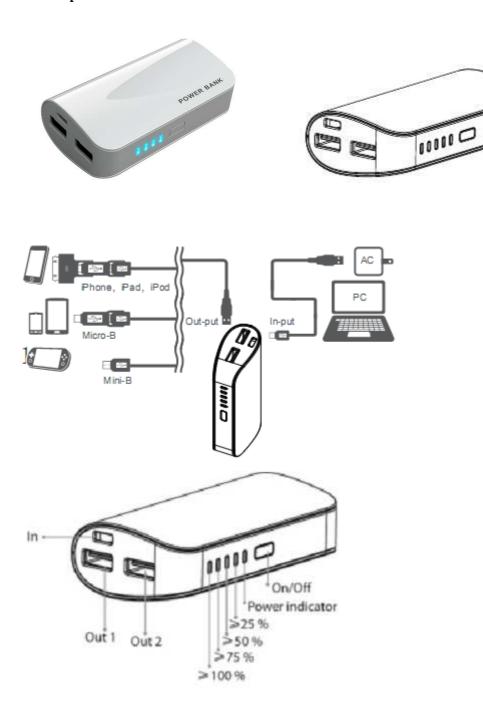

#### **Specifications:**

Operating instruction when charging other devices:

- 1 .Please use USB output port to connect the device well
- 2. Enter on/off button, it will begin charging within 5 seconds.
- 3. The power indicator lights when charging other devices.

#### **Power indicating:**

- 1. Enter on/off button, the capacity LED shows power quantity and will be go off after 5 seconds.
- 2. If the power indicator flashing, it is short of power.
- 3. Enter on/off button, no lighting shows that it is power off or broken.

### Charging status ( for power bank):

# **Capacity LED Status Capacity Percentage**

Four LEDs all on 100% Only three LEDs on  $\geq$ 75% Only two LEDs on  $\geq$ 50% Only one LED on  $\geq$ 25%

# **Product pictures"**