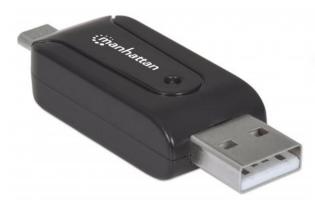

# imPORT Reader

Mobile, High-Speed USB, 24-in-1

Part No.: 406215

Enhance your mobile device.

The Manhattan imPORT Reader is a versatile card reader that allows you to easily connect a SD, MMC or microSD card to your OTG capable smartphone or tablet, as well as your laptop or desktop computer. The imPORT Reader plugs into the Micro-USB port on your smartphone or tablet, giving you the power to read and write to virtually any 24-in-1 standard data card (SD, MMC or microSD). Alternatively, you can use the standard USB 2.0 connector to plug the imPORT Reader into your Mac or PC. With a slim, lightweight design, the imPORT reader is perfect for work, school, traveling and more.

#### General

• Supported flash cards:

SD / SDHC / SDXC / EXTREME SD / EXTREME II SD / EXTREME III SD / ULTRA SD / ULTRA II SD / ULTRA II SD P PLUS

/ SD-ULTRA-X / ULTRA SPEED SD / SD PRO / SD ELITE PRO / HS SD / (MMC / MMC 4.0 / HS MMC / HS RS MMC / RS MMC /

RS MMC 4.0 / MMC Mobile \*may require adapter) / Micro SD / Micro SDHC / Micro SDXC

- Transfer speeds: up to 480 Mbps
- Power/activity LED