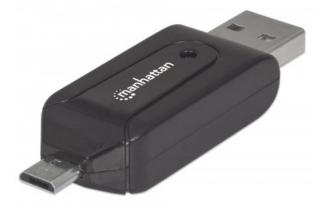

# imPORT Reader

Mobile, High-Speed USB, 24-in-1

Part No.: 406215

Enhance your mobile device.

The Manhattan imPORT Reader is a versatile card reader that allows you to easily connect a SD, MMC or microSD card to your OTG capable smartphone or tablet, as well as your laptop or desktop computer. The imPORT Reader plugs into the Micro-USB port on your smartphone or tablet, giving you the power to read and write to virtually any 24-in-1 standard data card (SD, MMC or microSD). Alternatively, you can use the standard USB 2.0 connector to plug the imPORT Reader into your Mac or PC. With a slim, lightweight design, the imPORT reader is perfect for work, school, traveling and more.