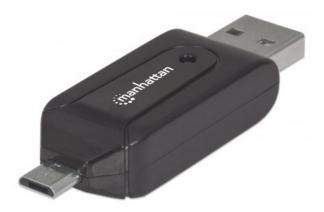

# imPORT Reader

Mobile, High-Speed USB, 24-in-1

Part No.: 406215

Enhance your mobile device.

The Manhattan imPORT Reader is a versatile card reader that allows you to easily connect a SD, MMC or microSD card to your OTG capable smartphone or tablet, as well as your laptop or desktop computer. The imPORT Reader plugs into the Micro-USB port on your smartphone or tablet, giving you the power to read and write to virtually any 24-in-1 standard data card (SD, MMC or microSD). Alternatively, you can use the standard USB 2.0 connector to plug the imPORT Reader into your Mac or PC. With a slim, lightweight design, the imPORT reader is perfect for work, school, traveling and more.