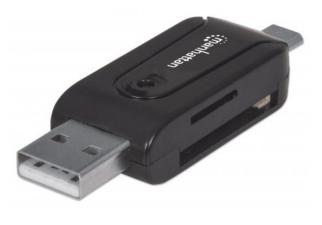

# imPORT Reader

Mobile, High-Speed USB, 24-in-1

Part No.: 406215

Enhance your mobile device.

The Manhattan imPORT Reader is a versatile card reader that allows you to easily connect a SD, MMC or microSD card to your OTG capable smartphone or tablet, as well as your laptop or desktop computer. The imPORT Reader plugs into the Micro-USB port on your smartphone or tablet, giving you the power to read and write to virtually any 24-in-1 standard data card (SD, MMC or microSD). Alternatively, you can use the standard USB 2.0 connector to plug the imPORT Reader into your Mac or PC. With a slim, lightweight design, the imPORT reader is perfect for work, school, traveling and more.

#### General

• Supported flash cards:

SD / SDHC / SDXC / EXTREME SD / EXTREME II SD / EXTREME III SD / ULTRA SD / ULTRA II SD / ULTRA II SD P PLUS

/ SD-ULTRA-X / ULTRA SPEED SD / SD PRO / SD ELITE PRO / HS SD / (MMC / MMC 4.0 / HS MMC / HS RS MMC / RS MMC /

RS MMC 4.0 / MMC Mobile \*may require adapter) / Micro SD / Micro SDHC / Micro SDXC

- Transfer speeds: up to 480 Mbps
- Power/activity LED