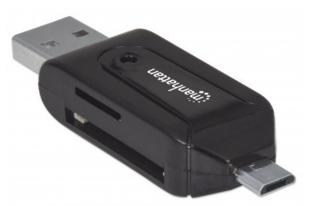

# imPORT Reader

Mobile, High-Speed USB, 24-in-1

Part No.: 406215

Enhance your mobile device.

The Manhattan imPORT Reader is a versatile card reader that allows you to easily connect a SD, MMC or microSD card to your OTG capable smartphone or tablet, as well as your laptop or desktop computer. The imPORT Reader plugs into the Micro-USB port on your smartphone or tablet, giving you the power to read and write to virtually any 24-in-1 standard data card (SD, MMC or microSD). Alternatively, you can use the standard USB 2.0 connector to plug the imPORT Reader into your Mac or PC. With a slim, lightweight design, the imPORT reader is perfect for work, school, traveling and more.

#### General

• Supported flash cards:

SD / SDHC / SDXC / EXTREME SD / EXTREME II SD / EXTREME III SD / ULTRA SD / ULTRA II SD / ULTRA II SD P PLUS

/ SD-ULTRA-X / ULTRA SPEED SD / SD PRO / SD ELITE PRO / HS SD / (MMC / MMC 4.0 / HS MMC / HS RS MMC / RS MMC /

RS MMC 4.0 / MMC Mobile \*may require adapter) / Micro SD / Micro SDHC / Micro SDXC

- Transfer speeds: up to 480 Mbps
- Power/activity LED