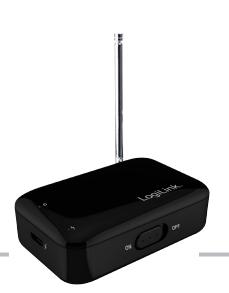

# iDTV WiFi Receiver

### **LED Status:**

| Description         | LED Status                      |
|---------------------|---------------------------------|
| Charging            | Battery LED => Green light      |
| Charging Finish     | Battery LED => Green Extinguish |
| When TV have signal | TV LED => Blue light            |

### **Function Status:**

| Description                 | Status                                     |
|-----------------------------|--------------------------------------------|
| When WiFi TV idle 5 minutes | Auto into sleep mode, it need power switch |
|                             | ON/OFF to wake up it.                      |
| Micro USB                   | Recharging battery                         |
| Power slide switch          | Power ON/OFF                               |

### Package Contents:

- 1 x iDTV WiFi Receiver
- 1 x Micro USB cable
- 1 x Antenna adapter
- 1 x Thick antenna
- 1 x Telescopic antenna
- 1 x User manual