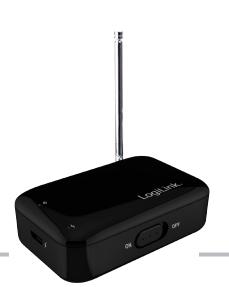

## **iDTV** WiFi Receiver

# iDTV WiFi Receiver

### **LED Status:**

| Description         | LED Status                      |
|---------------------|---------------------------------|
| Charging            | Battery LED => Green light      |
| Charging Finish     | Battery LED => Green Extinguish |
| When TV have signal | TV LED => Blue light            |

### **Function Status:**

| Description                 | Status                                     |
|-----------------------------|--------------------------------------------|
| When WiFi TV idle 5 minutes | Auto into sleep mode, it need power switch |
|                             | ON/OFF to wake up it.                      |
| Micro USB                   | Recharging battery                         |
| Power slide switch          | Power ON/OFF                               |

### Package Contents:

- 1 x iDTV WiFi Receiver
- 1 x Micro USB cable
- 1 x Antenna adapter
- 1 x Thick antenna
- 1 x Telescopic antenna
- 1 x User manual