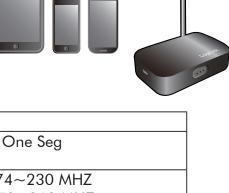

## **iDTV** WiFi Receiver

#### Feature:

- Support 802.11b/g/n Wi-Fi standard
- Watch Live TV
- Fast Channel Scanning
- Support Auto Channel Scan
- At last watch up 3.5 hours of TV
- Watch TV on iPad/iPhone/Android Phone /tablets
- Auto power saving when idle 5 minutes
- Record TV Program
- Support EPG (Electronic Programming Guide)
- Zoom: supported: 1x, 2x and Fill

### System requirements:

- Apple IOS 5 and above
- Android OS 4.0.3 and above

### **Specifications:**

| Hardware       |                                     |                                        |  |
|----------------|-------------------------------------|----------------------------------------|--|
| ISDB-T         | TV ISDB-T One Seg                   |                                        |  |
| SPEC           | Tuner                               |                                        |  |
| DVB-T          | TV VHF 174~230 MHZ                  |                                        |  |
| SPEC           | Tuner UHF 470~862 MHZ               |                                        |  |
| Antenna        | x1                                  |                                        |  |
| Micro USB Port | x1 (for recharging)                 | x1(for recharging)                     |  |
| Dimension      | 40x64x20mm (W x D x H)              |                                        |  |
| Weight         | 67g                                 |                                        |  |
| Battery        | 550mA                               |                                        |  |
| Operation      | ~3.5 hours (it depends on each co   | ~3.5 hours (it depends on each country |  |
| Time           | standard)                           | standard)                              |  |
| Support        | Apple: IOS 5 and above              | Apple: IOS 5 and above                 |  |
| Device         | Android: Android OS 4.0.3 and above |                                        |  |