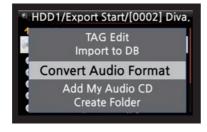

#### Audio file format conversion

Convert existing audio files into other formats, (e.g. MP3, FLAC, WAV, M4A) for use on other devices - MP3 player, car stereo, etc

Section Repeat

Set specific section to play repeatedly