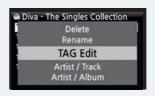

#### Buillt-in Music Database

The X40 has a well-organized Music Database built-in. Display all songs by album, artist, genre, composer or title and even search

#### Edit recorded files

Edit recorded files cutting by unit of track or adding album tag info