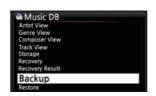

Easy solution to format hard disk with Linux file system or NTFS

Import & Export your music
 Import/Export music to/from the X40
 Music DB via USB or over a network

• Edit music tag info

Make Playlist

• Music DB backup & Restore