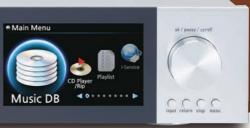

#### Buillt-in Music Database

The X40 has a well-organized Music Database built-in. Display all songs by album, artist, genre, composer or title and even search