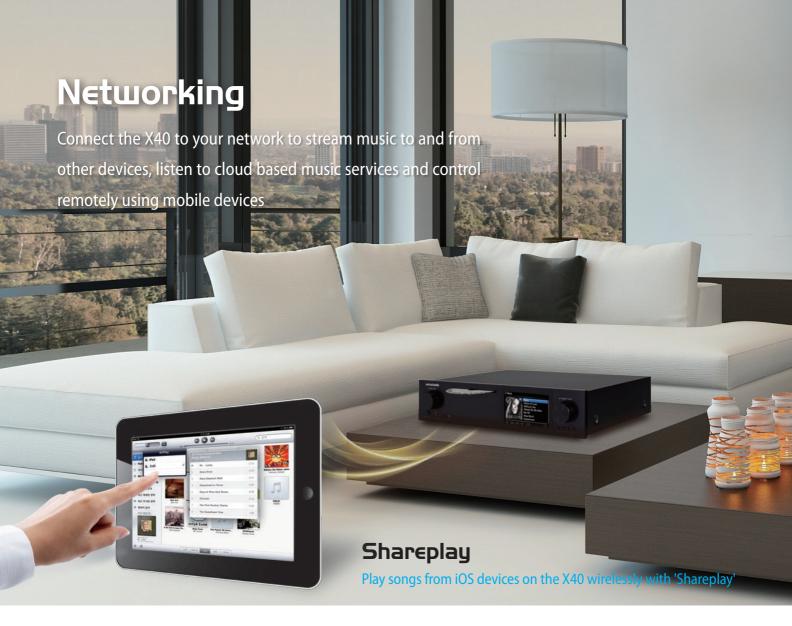

## World-Class High-resolution Digital Audio

# Premium DSD DXD Audio DAC featuring native DSD file direct playback, Music Server with database, CD Ripper, Network Streamer

- Playback of DSD64 (2.8224MHz), DSD128 (5.6448MHz), DXD (24bit/352.8KHz), PCM signal up to 32bit/384KHz including 24bit/192KHz WAV/FLAC and full range of hi-res audio file formats
- ES9018K2M Sabre<sup>32</sup> Reference DAC built-in
- XMOS 32Bit/500MIPS digital signal processing unit
- Phono INPUT (Moving Magnet) for turntable
- Load your vinyl and cassette tape collections to the X40 in 192kHz sample rate
- Music Streaming Services like Qobuz, Simfy and Internet Radio.
- UPnP Media Server & Renderer for streaming playback and control remotely via network.
- 5 inch full color TFT LCD for intuitive GUI
- HDMI Out connector for using an external screen like TV as its GUI screen
- Supports up to 3.5" SATA hard disk 4TB, 2.5" hard disk and SSD
- · Toroidal transformer minimizing idle noise
- FM Radio Tuner built-in
- Recording with hi-res 24bit/192KHz sample rate
- Provides the customized Web Interface(WebUI) for remote control and MusicDB management
- Works with various free apps available at app stores
- Rugged chassis construction with 12mm thickness aluminum front
- Versatile software functionalities