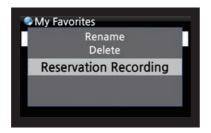

#### Reservation Recording

Schedule when you want the X40 to record iRadio with reservation recording