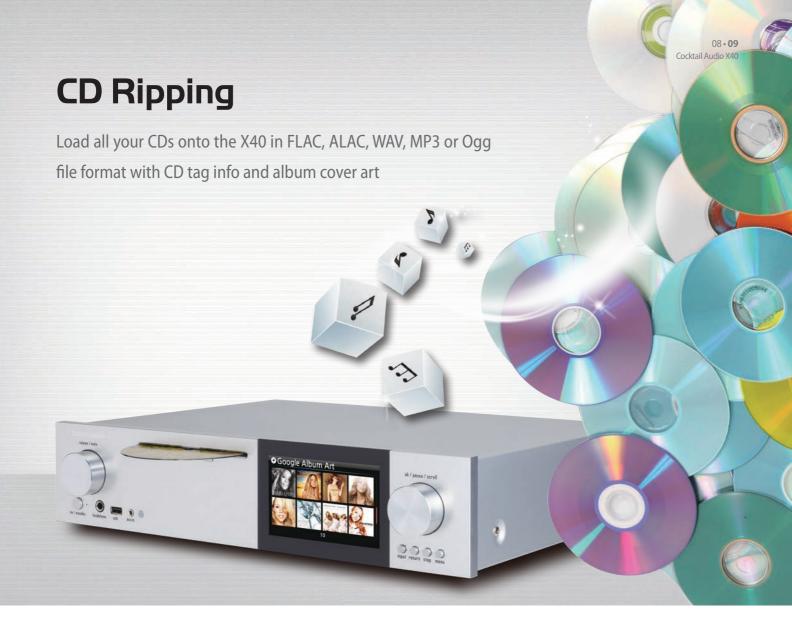

# Premium DSD DXD Audio DAC featuring native DSD file direct playback, Music Server with database, CD Ripper, Network Streamer

- Playback of DSD64 (2.8224MHz), DSD128 (5.6448MHz), DXD (24bit/352.8KHz), PCM signal up to 32bit/384KHz including 24bit/192KHz WAV/FLAC and full range of hi-res audio file formats
- ES9018K2M Sabre<sup>32</sup> Reference DAC built-in
- XMOS 32Bit/500MIPS digital signal processing unit
- Phono INPUT (Moving Magnet) for turntable
- Load your vinyl and cassette tape collections to the X40 in 192kHz sample rate
- Music Streaming Services like Qobuz, Simfy and Internet Radio.
- UPnP Media Server & Renderer for streaming playback and control remotely via network.
- 5 inch full color TFT LCD for intuitive GUI
- HDMI Out connector for using an external screen like TV as its GUI screen
- Supports up to 3.5" SATA hard disk 4TB, 2.5" hard disk and SSD
- · Toroidal transformer minimizing idle noise
- FM Radio Tuner built-in
- Recording with hi-res 24bit/192KHz sample rate
- Provides the customized Web Interface(WebUI) for remote control and MusicDB management
- Works with various free apps available at app stores
- Rugged chassis construction with 12mm thickness aluminum front
- Versatile software functionalities