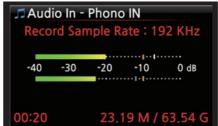

#### • Record in 192KHz sample rate

Record from Analog IN, AUX IN, FM Radio and iRadio to high quality digital file like 192KHz sample rate