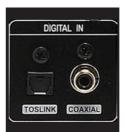

ply features toroidal transformer minimazing idle noise.













#### High quality Analog Out terminal

The high quality analog out terminal guarantees lossless singal transmission. Enjoy ultra high quality sound via Analog Out and Headphone Out of the X40



#### Balanced & Unbalanced Analog Out (Pre-Out)

- · Unbalanced RCA, L/R, Pre-Out, Dynamic Range: -120dB THD+N (Max 2Vrms, Stereo), 127dB DNR
- · Balanced AES/EBU XLR, L/R, Pre-Out, Dynamic Range: -120dB THD+N (Max 4.5Vrms, Stereo), 127dB DNR



#### Headphone Out

6.35mm jack, 500mW+500mW at 1KHz, 32 ohm, 0.1% THD









#### • Phono IN (MM Input)

Connect turntable to the X40 Phono IN directly to play or record. Load your vinyl collections to the X40 in 192KHz, 96KHz or 48KHz sample rate and even edit them after recording





Hi-res digital output / input (24bit/192kHz)

# HDMI Out connector for external screen as GUI screen

Connect to your TV to view bigger GUI or a slideshow of









#### • HDMI OUT for external screen

Connect external big screen through HDMI out



#### Aluminum CNC cutting

Front panel is based on 12mm thickness aluminum by CNC cutting. Volume knob and button are all aluminum by CNC cutting



• FM Radio Tuner





- Use the cocktailAudio Web Interface to control the X40 and manage the Music DB remotely
- Manage your files (Copy, move or delete) over a network thanks to support for Samba
- Access music streaming services: Qobuz, Simfy and Internet Radio





#### Buillt-in Music Database

The X40 has a well-organized Music Database built-in. Display all songs by album, artist, genre,