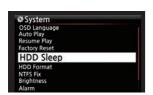

Photo Slideshow

Photo slideshow while listening to your tracks

Resume Play

After booting up, resume playing automatically where it was last stopped.

Scroll Speed

Control text scroll speed on the screen

HDD Format