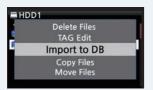

Easy solution to format hard disk with Linux file system or NTFS

Import & Export your music
 Import/Export music to/from the X40
 Music DB via USB or over a network

• Edit music tag info

Make Playlist

• Music DB backup & Restore