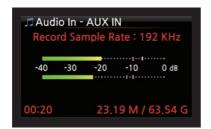

#### • Record in 192KHz sample rate

Record from Analog IN, AUX IN, FM Radio and iRadio to high quality digital file like 192KHz sample rate