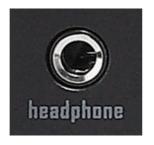

#### High quality Analog Out terminal

The high quality analog out terminal guarantees lossless singal transmission. Enjoy ultra high quality sound via Analog Out and Headphone Out of the X40

#### Headphone Out

6.35mm jack, 500mW+500mW at 1KHz, 32 ohm, 0.1% THD