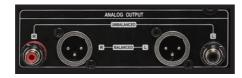

#### High quality Analog Out terminal

The high quality analog out terminal guarantees lossless singal transmission. Enjoy ultra high quality sound via Analog Out and Headphone Out of the X40

#### Balanced & Unbalanced Analog Out (Pre-Out)

- · Unbalanced RCA, L/R, Pre-Out, Dynamic Range: -120dB THD+N (Max 2Vrms, Stereo), 127dB DNR
- · Balanced AES/EBU XLR, L/R, Pre-Out, Dynamic Range: -120dB THD+N (Max 4.5Vrms, Stereo), 127dB DNR