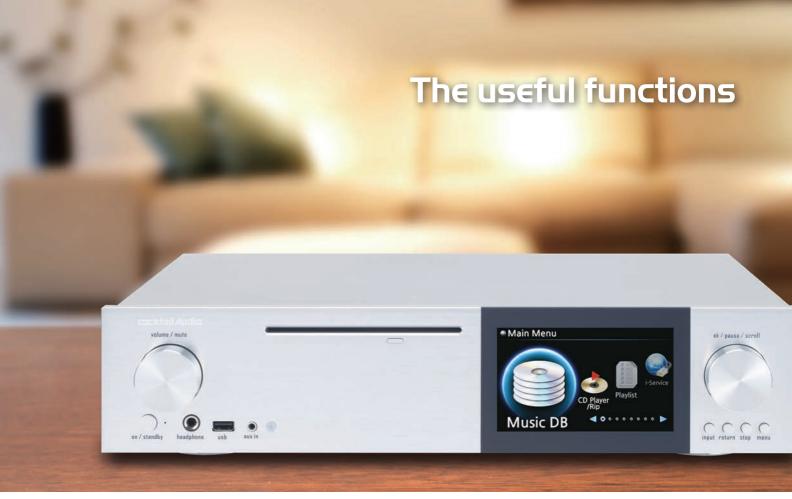

## World-Class High-resolution Digital Audio

# Premium DSD DXD Audio DAC featuring native DSD file direct playback, Music Server with database, CD Ripper, Network Streamer

- Playback of DSD64 (2.8224MHz), DSD128 (5.6448MHz), DXD (24bit/352.8KHz), PCM signal up to 32bit/384KHz including 24bit/192KHz WAV/FLAC and full range of hi-res audio file formats
- ES9018K2M Sabre<sup>32</sup> Reference DAC built-in
- XMOS 32Bit/500MIPS digital signal processing unit
- Phono INPUT (Moving Magnet) for turntable
- Load your vinyl and cassette tape collections to the X40 in 192kHz sample rate
- Music Streaming Services like Qobuz, Simfy and Internet Radio.
- UPnP Media Server & Renderer for streaming playback and control remotely via network.
- 5 inch full color TFT LCD for intuitive GUI
- HDMI Out connector for using an external screen like TV as its GUI screen
- Supports up to 3.5" SATA hard disk 4TB, 2.5" hard disk and SSD
- · Toroidal transformer minimizing idle noise
- FM Radio Tuner built-in
- Recording with hi-res 24bit/192KHz sample rate
- Provides the customized Web Interface(WebUI) for remote control and MusicDB management
- Works with various free apps available at app stores
- Rugged chassis construction with 12mm thickness aluminum front
- Versatile software functionalities