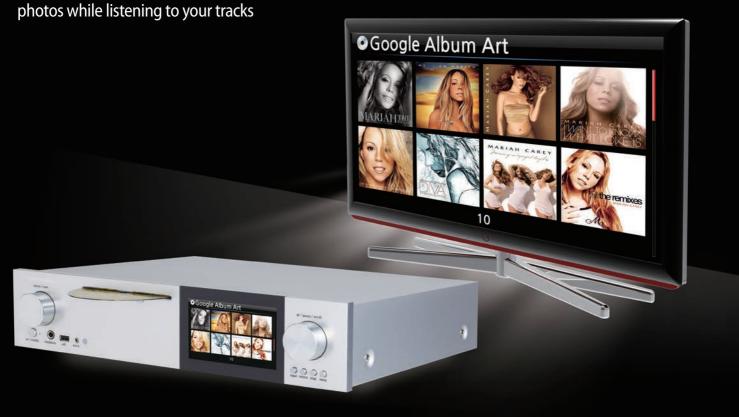

# HDMI Out connector for external screen as GUI screen

Connect to your TV to view bigger GUI or a slideshow of

Photo Slideshow

Photo slideshow while listening to your tracks

Resume Play

After booting up, resume playing automatically where it was last stopped.

Scroll Speed

Control text scroll speed on the screen

HDD Format