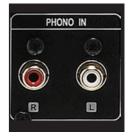

#### • Phono IN (MM Input)

Connect turntable to the X40 Phono IN directly to play or record. Load your vinyl collections to the X40 in 192KHz, 96KHz or 48KHz sample rate and even edit them after recording