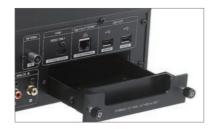

#### • Up to 4TB internal storage

The X40 supports up to 4TB 3.5" and 2.5" SATA HDDs (Hard Disk Drives) and also SSDs (Solid State Drives)

| Storage Drive Bay |

3.5inch HDD

2.5inch HDD

2.5inch SSD