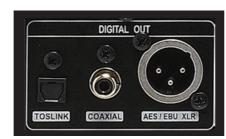

upply features toroidal transformer minimazing idle noise.













#### High quality Analog Out terminal

The high quality analog out terminal guarantees lossless singal transmission. Enjoy ultra high quality sound via Analog Out and Headphone Out of the X40



#### Balanced & Unbalanced Analog Out (Pre-Out)

- · Unbalanced RCA, L/R, Pre-Out, Dynamic Range: -120dB THD+N (Max 2Vrms, Stereo), 127dB DNR
- · Balanced AES/EBU XLR, L/R, Pre-Out, Dynamic Range: -120dB THD+N (Max 4.5Vrms, Stereo), 127dB DNR



#### Headphone Out

6.35mm jack, 500mW+500mW at 1KHz, 32 ohm, 0.1% THD









#### • Phono IN (MM Input)

Connect turntable to the X40 Phono IN directly to play or record. Load your vinyl collections to the X40 in 192KHz, 96KHz or 48KHz sample rate and even edit them after recording





Hi-res digital output / input (24bit/192kHz)

# HDMI Out connector for external screen as GUI screen

Connect to your TV to view bigger GUI or a slideshow of









#### • HDMI OUT for external screen

Connect external big screen through HDMI out



#### Aluminum CNC cutting

Front panel is based on 12mm thickness aluminum by CNC cutting. Volume knob and button are all aluminum by CNC cutting



• FM Radio Tuner





- Use the cocktailAudio Web Interface to control the X40 and manage the Music DB remotely
- Manage your files (Copy, move or delete) over a network thanks to support for Samba
- Access music streaming services: Qobuz, Simfy and Internet Radio





#### Buillt-in Music Database

The X40 has a well-organized Music Database built-in. Display all songs by album, artist, genr