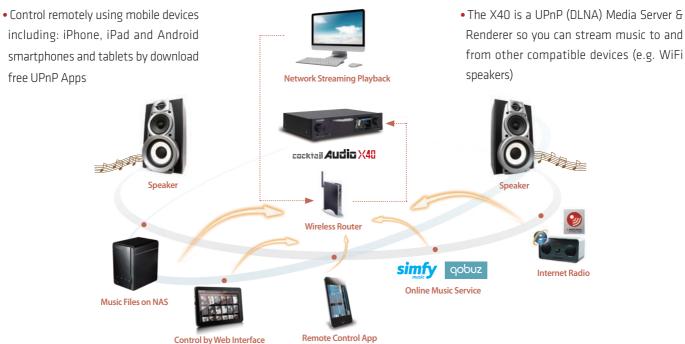

# Premium DSD DXD Audio DAC featuring native DSD file direct playback, Music Server with database, CD Ripper, Network Streamer

- Playback of DSD64 (2.8224MHz), DSD128 (5.6448MHz), DXD (24bit/352.8KHz), PCM signal up to 32bit/384KHz including 24bit/192KHz WAV/FLAC and full range of hi-res audio file formats
- ES9018K2M Sabre<sup>32</sup> Reference DAC built-in
- XMOS 32Bit/500MIPS digital signal processing unit
- Phono INPUT (Moving Magnet) for turntable
- Load your vinyl and cassette tape collections to the X40 in 192kHz sample rate
- Music Streaming Services like Qobuz, Simfy and Internet Radio.
- UPnP Media Server & Renderer for streaming playback and control remotely via network.
- 5 inch full color TFT LCD for intuitive GUI
- HDMI Out connector for using an external screen like TV as its GUI screen
- Supports up to 3.5" SATA hard disk 4TB, 2.5" hard disk and SSD
- · Toroidal transformer minimizing idle noise
- FM Radio Tuner built-in
- Recording with hi-res 24bit/192KHz sample rate
- Provides the customized Web Interface(WebUI) for remote control and MusicDB management
- Works with various free apps available at app stores
- Rugged chassis construction with 12mm thickness aluminum front
- Versatile software functionalities