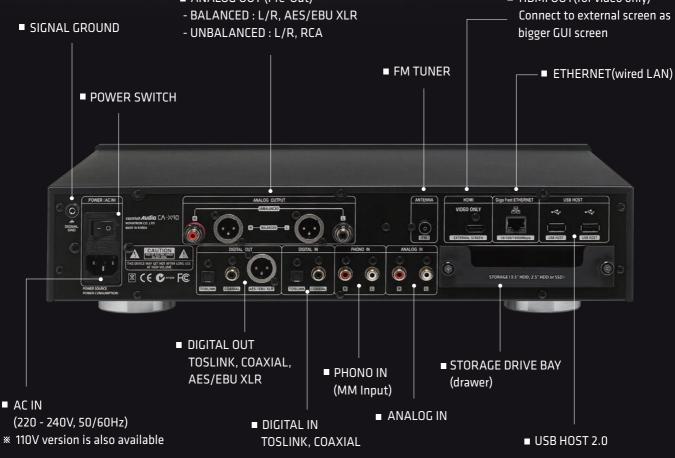

#### High quality Analog Out terminal

The high quality analog out terminal guarantees lossless singal transmission. Enjoy ultra high quality sound via Analog Out and Headphone Out of the X40

#### Balanced & Unbalanced Analog Out (Pre-Out)

- · Unbalanced RCA, L/R, Pre-Out, Dynamic Range: -120dB THD+N (Max 2Vrms, Stereo), 127dB DNR
- · Balanced AES/EBU XLR, L/R, Pre-Out, Dynamic Range: -120dB THD+N (Max 4.5Vrms, Stereo), 127dB DNR

#### Headphone Out

6.35mm jack, 500mW+500mW at 1KHz, 32 ohm, 0.1% THD

#### • Phono IN (MM Input)

Connect turntable to the X40 Phono IN directly to play or record. Load your vinyl collections to the X40 in 192KHz, 96KHz or 48KHz sample rate and even edit them after recording

Hi-res digital output / input (24bit/192kHz)

# HDMI Out connector for external screen as GUI screen

Connect to your TV to view bigger GUI or a slideshow of

#### • HDMI OUT for external screen

Connect external big screen through HDMI out

#### Aluminum CNC cutting

Front panel is based on 12mm thickness aluminum by CNC cutting. Volume knob and button are all aluminum by CNC cutting

• FM Radio Tuner

- Use the cocktailAudio Web Interface to control the X40 and manage the Music DB remotely
- Manage your files (Copy, move or delete) over a network thanks to support for Samba
- Access music streaming services: Qobuz, Simfy and Internet Radio

#### • Up to 4TB internal storage

The X40 supports up to 4TB 3.5" and 2.5" SATA HDDs (Hard Disk Drives) and also SSDs (Solid State Drives)

| Storage Drive Bay |

3.5inch HDD

2.5inch HDD

2.5inch SSD