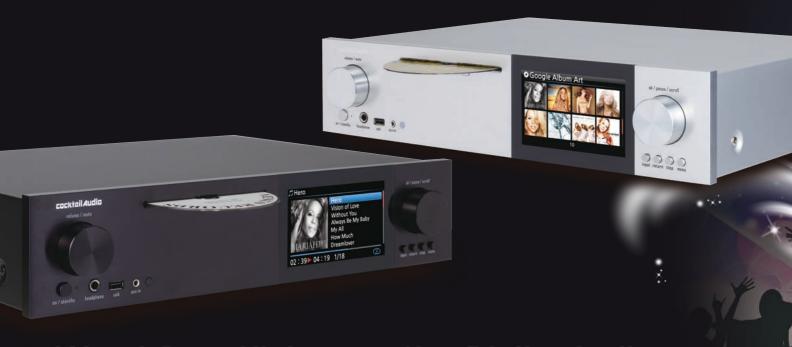

# Premium DSD DXD Audio DAC featuring native DSD file direct playback, Music Server with database, CD Ripper, Network Streamer

- Playback of DSD64 (2.8224MHz), DSD128 (5.6448MHz), DXD (24bit/352.8KHz), PCM signal up to 32bit/384KHz including 24bit/192KHz WAV/FLAC and full range of hi-res audio file formats
- ES9018K2M Sabre<sup>32</sup> Reference DAC built-in
- XMOS 32Bit/500MIPS digital signal processing unit
- Phono INPUT (Moving Magnet) for turntable
- Load your vinyl and cassette tape collections to the X40 in 192kHz sample rate
- Music Streaming Services like Qobuz, Simfy and Internet Radio.
- UPnP Media Server & Renderer for streaming playback and control remotely via network.
- 5 inch full color TFT LCD for intuitive GUI
- HDMI Out connector for using an external screen like TV as its GUI screen
- Supports up to 3.5" SATA hard disk 4TB, 2.5" hard disk and SSD
- · Toroidal transformer minimizing idle noise
- FM Radio Tuner built-in
- Recording with hi-res 24bit/192KHz sample rate
- Provides the customized Web Interface(WebUI) for remote control and MusicDB management
- Works with various free apps available at app stores
- Rugged chassis construction with 12mm thickness aluminum front
- Versatile software functionalities

# HDMI Out connector for external screen as GUI screen

Connect to your TV to view bigger GUI or a slideshow of

#### • HDMI OUT for external screen

Connect external big screen through HDMI out

#### Buillt-in Music Database

The X40 has a well-organized Music Database built-in. Display all songs by album, artist, genre, composer or title and even search