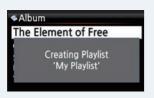

• Make 'My Playlist'
This is virtual playlist

Auto Shutdown

Schedule when you want the X40 powered off

• HDD Sleep
Go into sleep mode as set

USB Keyboard

Use an USB keyboard to edit song tag info easily