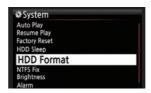

Photo Slideshow

Photo slideshow while listening to your tracks

Resume Play

After booting up, resume playing automatically where it was last stopped.

Scroll Speed

Control text scroll speed on the screen

HDD Format

Easy solution to format hard disk with Linux file system or NTFS

Import & Export your music
 Import/Export music to/from the X40
 Music DB via USB or over a network

• Edit music tag info

Make Playlist

• Music DB backup & Restore

• Make 'My Playlist'
This is virtual playlist

Auto Shutdown

Schedule when you want the X40 powered off

• HDD Sleep
Go into sleep mode as set

USB Keyboard

Use an USB keyboard to edit song tag info easily