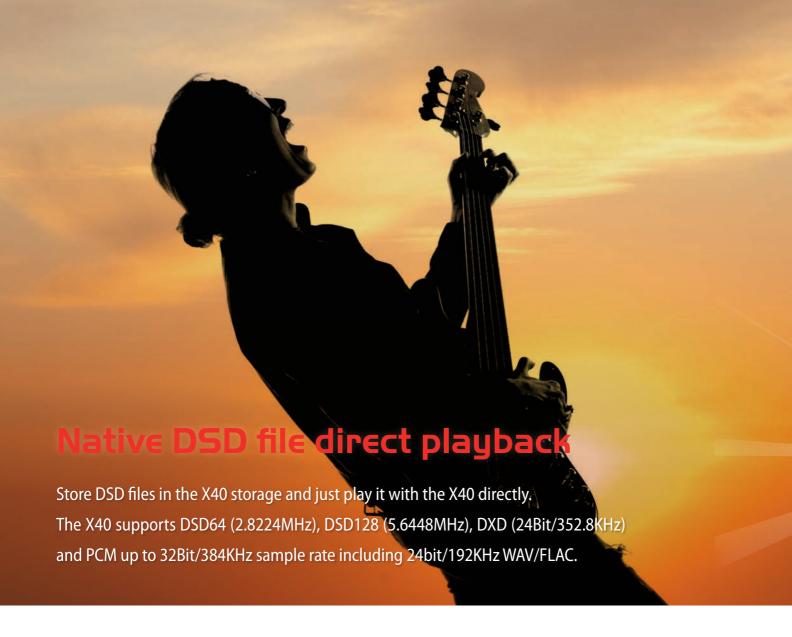

# Premium DSD DXD Audio DAC featuring native DSD file direct playback, Music Server with database, CD Ripper, Network Streamer

- Playback of DSD64 (2.8224MHz), DSD128 (5.6448MHz), DXD (24bit/352.8KHz), PCM signal up to 32bit/384KHz including 24bit/192KHz WAV/FLAC and full range of hi-res audio file formats
- ES9018K2M Sabre<sup>32</sup> Reference DAC built-in
- XMOS 32Bit/500MIPS digital signal processing unit
- Phono INPUT (Moving Magnet) for turntable
- Load your vinyl and cassette tape collections to the X40 in 192kHz sample rate
- Music Streaming Services like Qobuz, Simfy and Internet Radio.
- UPnP Media Server & Renderer for streaming playback and control remotely via network.
- 5 inch full color TFT LCD for intuitive GUI
- HDMI Out connector for using an external screen like TV as its GUI screen
- Supports up to 3.5" SATA hard disk 4TB, 2.5" hard disk and SSD
- · Toroidal transformer minimizing idle noise
- FM Radio Tuner built-in
- Recording with hi-res 24bit/192KHz sample rate
- Provides the customized Web Interface(WebUI) for remote control and MusicDB management
- Works with various free apps available at app stores
- Rugged chassis construction with 12mm thickness aluminum front
- Versatile software functionalities