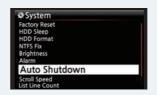

• Make 'My Playlist'
This is virtual playlist

Auto Shutdown

Schedule when you want the X40 powered off

• HDD Sleep
Go into sleep mode as set

USB Keyboard

Use an USB keyboard to edit song tag info easily