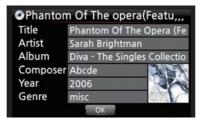

#### Buillt-in Music Database

The X40 has a well-organized Music Database built-in. Display all songs by album, artist, genre, composer or title and even search