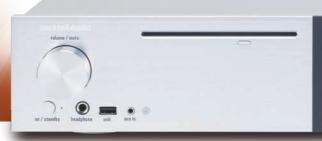

#### High quality Analog Out terminal

The high quality analog out terminal guarantees lossless singal transmission. Enjoy ultra high quality sound via Analog Out and Headphone Out of the X40

#### Balanced & Unbalanced Analog Out (Pre-Out)

- · Unbalanced RCA, L/R, Pre-Out, Dynamic Range: -120dB THD+N (Max 2Vrms, Stereo), 127dB DNR
- · Balanced AES/EBU XLR, L/R, Pre-Out, Dynamic Range: -120dB THD+N (Max 4.5Vrms, Stereo), 127dB DNR

#### Headphone Out

6.35mm jack, 500mW+500mW at 1KHz, 32 ohm, 0.1% THD

#### Aluminum CNC cutting

Front panel is based on 12mm thickness aluminum by CNC cutting. Volume knob and button are all aluminum by CNC cutting

• FM Radio Tuner

- Use the cocktailAudio Web Interface to control the X40 and manage the Music DB remotely
- Manage your files (Copy, move or delete) over a network thanks to support for Samba
- Access music streaming services: Qobuz, Simfy and Internet Radio