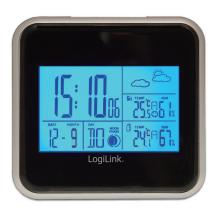

#### **Features:**

- DCF Radio controlled clock
- Indoor and outdoor temperature in °C/F and humidity
- Blue LED back light
- Weather forecast image
- Moon phase
- Time in 12/24 hour format, alarm with snooze, calendar, date, & day
- Time zone

# **Specification:**

| •                        |                                    |
|--------------------------|------------------------------------|
| Indoor Temperature Range | 0°C~+50°C (+32F ~ + 122F)          |
| Sensor Temperature Range | -20°C ~ +60°C (-4F ~+140F)         |
| Humidity Range           | 20%~95%                            |
| Transmission Range       | 30m                                |
| Transmission Frequency   | RF 433MHz                          |
| Accuracy                 | +/-1.5C +/-8%                      |
| Voltage                  | 3.0V                               |
| Clock Power              | 2 x AAA batteries                  |
| Sensor Power             | 2 x AAA batteries                  |
| Transmitter              | 3 channels available               |
| Calendar                 | 2000-2099 (default is 2000)        |
| Weather Image            | sunny/partly cloudy/ cloudy /rainy |
| Clock Dimension          | 115 x 60 x 105mm                   |
| Sensor Dimension         | 68 x 10 x 25mm                     |