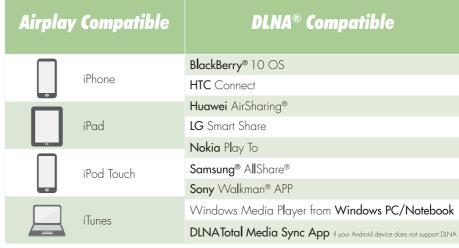

### Music streaming from smart devices:

Wireless Music Box

Part. No.: TM032

Download Now!

If your Android device does not support DLNA®, please download: