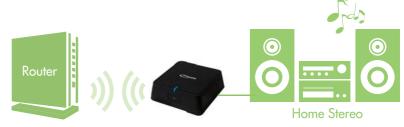

Wireless Music Box

Part. No.: TM032

Simply connect the AudioLink to your stereo and to your home network and start playing music wirelessly from AirPlay or DLNA®-compatible devices.

Once setup AudioLink with the APP, you can play music wirelessly from your home stereo:

Connect AudioLink to your home stereo with S/PDIF or audio jack

Connect AudioLink to your home network

Play music wirelessly from Airplay/DLNA® compatible devices