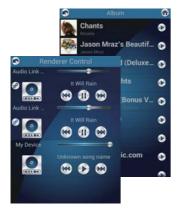

### Music streaming from smart devices:

Wireless Music Box

Part. No.: TM032

Download Now!

If your Android device does not support DLNA®, please download:

### DLNA Total Media Sync App (Free APP for Android)

Support DLNA®/UPnP/Internet Radio/SYNC/Streaming
This APP let you stream music stored on your Android device and give free access to thousands of internet radio stations wirelessly.
Also working with AudioLink Receiver to play music wirelessly in single/multiple rooms.