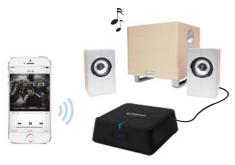

Once setup AudioLink with the APP, you can play music wirelessly from your home stereo:

Connect AudioLink to your home stereo with S/PDIF or audio jack

Connect AudioLink to your home network

Play music wirelessly from Airplay/DLNA® compatible devices