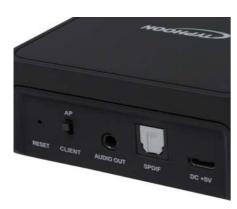

### Specifications:

| I/O ports     | Power Button (On/Off) Reset S/PDIF 3,5mm phone jack Micro USB port AP/Client Mode switch                                                                                                                                                                         |
|---------------|------------------------------------------------------------------------------------------------------------------------------------------------------------------------------------------------------------------------------------------------------------------|
| Indicate LED  | Power indication                                                                                                                                                                                                                                                 |
| Power Supply  | 5V/1A                                                                                                                                                                                                                                                            |
| WiFi Standard | IEEE 802.11b/g/n compatible WLAN                                                                                                                                                                                                                                 |
| Protocol      | AirPlay, DLNA® 1.5, Digital Media Renderer, UPnP, DHCP                                                                                                                                                                                                           |
| Audio Format  | MP3, AAC, WAV, WMA, FLAC, ALAC, M4A                                                                                                                                                                                                                              |
| Audio Decoder | MP3 MPEG1 L1~L3,MPEG2 L3, MPEG2.5 L3  AAC AAC-LC, HE-AAC, HE-AAC+  WMA WMA Standard v2 (id:0x161)  PCM 8/16 bits/alaw/ulaw/ ADPCM DVI-ADP- CM (4 bits per sample) 1411kbps 44.1kHz  FLAC FLAC compression level 0 – 8, 44.1kHz, mono/ stereo  M4A MPEG-4 Part 14 |
| Audio Spec    | Sample rate: 32/44.1/48/96kHz<br>Bit rate up to 1536kbps; mono/stereo                                                                                                                                                                                            |
| Dimension     | 84,2 × 30 × 78,5 mm                                                                                                                                                                                                                                              |