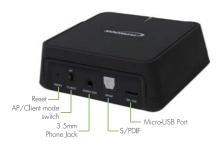

### Specifications:

| I/O ports     | Power Button (On/Off) Reset S/PDIF 3,5mm phone jack Micro USB port AP/Client Mode switch                                                                                                                                                                         |
|---------------|------------------------------------------------------------------------------------------------------------------------------------------------------------------------------------------------------------------------------------------------------------------|
| Indicate LED  | Power indication                                                                                                                                                                                                                                                 |
| Power Supply  | 5V/1A                                                                                                                                                                                                                                                            |
| WiFi Standard | IEEE 802.11b/g/n compatible WLAN                                                                                                                                                                                                                                 |
| Protocol      | AirPlay, DLNA® 1.5, Digital Media Renderer, UPnP, DHCP                                                                                                                                                                                                           |
| Audio Format  | MP3, AAC, WAV, WMA, FLAC, ALAC, M4A                                                                                                                                                                                                                              |
| Audio Decoder | MP3 MPEG1 L1~L3,MPEG2 L3, MPEG2.5 L3  AAC AAC-LC, HE-AAC, HE-AAC+  WMA WMA Standard v2 (id:0x161)  PCM 8/16 bits/alaw/ulaw/ ADPCM DVI-ADP- CM (4 bits per sample) 1411kbps 44.1kHz  FLAC FLAC compression level 0 – 8, 44.1kHz, mono/ stereo  M4A MPEG-4 Part 14 |
| Audio Spec    | Sample rate: 32/44.1/48/96kHz<br>Bit rate up to 1536kbps; mono/stereo                                                                                                                                                                                            |
| Dimension     | 84,2 × 30 × 78,5 mm                                                                                                                                                                                                                                              |