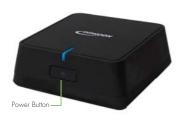

### Specifications:

| I/O ports     | Power Button (On/Off) Reset S/PDIF 3,5mm phone jack Micro USB port AP/Client Mode switch                                                                                                                                                                         |
|---------------|------------------------------------------------------------------------------------------------------------------------------------------------------------------------------------------------------------------------------------------------------------------|
| Indicate LED  | Power indication                                                                                                                                                                                                                                                 |
| Power Supply  | 5V/1A                                                                                                                                                                                                                                                            |
| WiFi Standard | IEEE 802.11b/g/n compatible WLAN                                                                                                                                                                                                                                 |
| Protocol      | AirPlay, DLNA® 1.5, Digital Media Renderer, UPnP, DHCP                                                                                                                                                                                                           |
| Audio Format  | MP3, AAC, WAV, WMA, FLAC, ALAC, M4A                                                                                                                                                                                                                              |
| Audio Decoder | MP3 MPEG1 L1~L3,MPEG2 L3, MPEG2.5 L3  AAC AAC-LC, HE-AAC, HE-AAC+  WMA WMA Standard v2 (id:0x161)  PCM 8/16 bits/alaw/ulaw/ ADPCM DVI-ADP- CM (4 bits per sample) 1411kbps 44.1kHz  FLAC FLAC compression level 0 – 8, 44.1kHz, mono/ stereo  M4A MPEG-4 Part 14 |
| Audio Spec    | Sample rate: 32/44.1/48/96kHz<br>Bit rate up to 1536kbps; mono/stereo                                                                                                                                                                                            |
| Dimension     | 84,2 × 30 × 78,5 mm                                                                                                                                                                                                                                              |