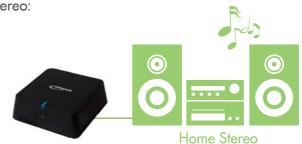

Once setup AudioLink with the APP, you can play music wirelessly from your home stereo:

Connect AudioLink to your home stereo with S/PDIF or audio jack

Connect AudioLink to your home network

Play music wirelessly from Airplay/DLNA® compatible devices