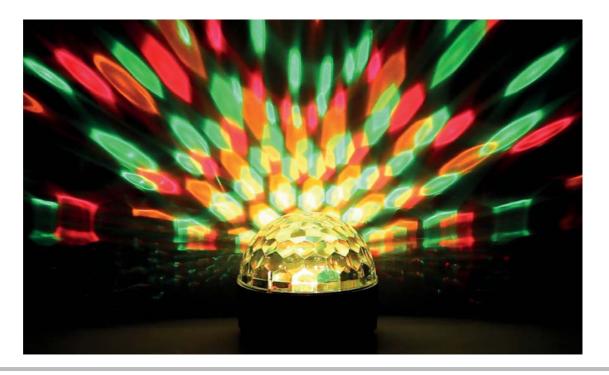

# **Magic Ball Partylight Speaker**

Get the party started! The Magic Ball Partylight streams music wirelessly via any Bluetooth enabled device and creates the matching party atmosphere with a multimode light show. Enjoy this great audio and visual experience!

### Features:

- Support Bluetooth connection for smartphones, tablets and other Bluetooth-enabled devices
- Streams of light are emitted on to any ceiling for hours of entertainment
- Built-in FM tuner
- Connect your PC, laptop or audio equipment at home directly to the device to stream music
- Great Source of music for all occasions: disco, stages, private party room, birthday party...etc.