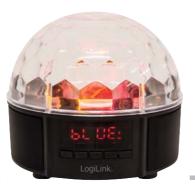

# **Magic Ball Partylight Speaker**

Get the party started! The Magic Ball Partylight streams music wirelessly via any Bluetooth enabled device and creates the matching party atmosphere with a multimode light show. Enjoy this great audio and visual experience!

### Features:

- Support Bluetooth connection for smartphones, tablets and other Bluetooth-enabled devices
- Streams of light are emitted on to any ceiling for hours of entertainment
- Built-in FM tuner
- Connect your PC, laptop or audio equipment at home directly to the device to stream music
- Great Source of music for all occasions: disco, stages, private party room, birthday party...etc.