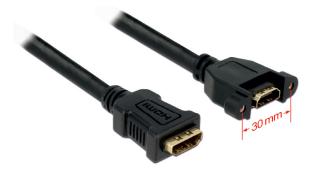

# Delock Cable HDMI A female > HDMI A female panel-mount 25 cm

### Description

This cable enables you to extend a HDMI connection and can be used to connect various devices. The female port can be attached with two screws, e.g. to a slot bracket, a cable duct or an enclosure with the corresponding opening. This can be used to install an HDMI connector on an easily accessible position.

# Specification

• Connector: HDMI A 19 pin female > HDMI A 19 pin female with screw nuts for installation

- Screw type: #4-40 UNC
- Mounting hole ca. 15 x 6 mm, screw hole pitch ca. 30 mm
- High Speed HDMI with Ethernet (HEC) specification
- Cable gauge: 28 AWG
- Cable diameter: ca. 7.3 mm
- Gold-plated connector
- Colour: black
- Length incl. connector: ca. 25 cm