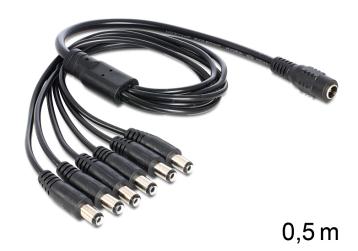

# Delock Cable DC Splitter $5.5 \times 2.1 \text{ mm } 1 \times \text{female} > 6 \times \text{male}$

## Description

This Delock splitter cable can be used for the connection of six devices which need low voltage e. g. cameras or LED-stripes to a power supply with DC connector.

## Specification

• Connector: 1 x DC 5.5 x 2.1 mm female 6 x DC 5.5 x 2.1 mm male

Max. power on input: 5 AMax. voltage on input: 24 V

Cable gauge at input (DC female): AWG 20
Cable gauge at output (DC male): AWG 24

• Contacts: nickel plated

• Length including connector: ca. 50 cm