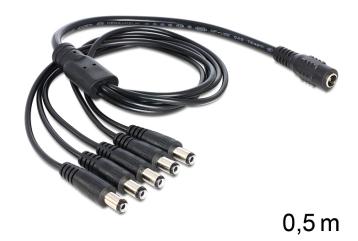

# Delock Cable DC Splitter $5.5 \times 2.1 \text{ mm } 1 \times \text{female} > 5 \times \text{male}$

## Description

This Delock splitter cable can be used for the connection of five devices which need low voltage e. g. cameras or LED-stripes to a power supply with DC connector.

## Specification

• Connector: 1 x DC 5.5 x 2.1 mm female 5 x DC 5.5 x 2.1 mm male

Max. power on input: 5 AMax. voltage on input: 24 V

Cable gauge at input (DC female): AWG 20
Cable gauge at output (DC male): AWG 24

• Contacts: nickel plated

• Length including connector: ca. 50 cm