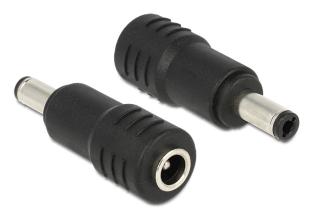

# Delock Adapter DC 5.5 x 2.1 mm female > DC 5.5 x 2.5 mm male

## Description

This DC Adapter by Delock can be used to connect a power supply with a 5.5 x 2.1 mm DC plug to a device with a 5.5 x 2.5 mm DC jack. Important: To ensure the correct function of the connected device, it must match the specifications for voltage, current and polarity of the power supply.

## Specification

• Connector: DC 5.5 (outside) x 2.1 (inside) mm female DC 5.5 (outside) x 2.5 (inside) mm male

#### Package content

• Adapter DC female > DC male