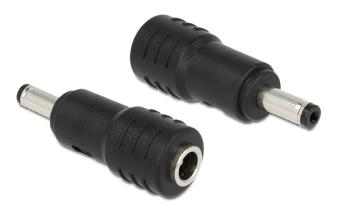

# Delock Adapter DC 5.5 x 2.1 mm female > DC 4.75 x 1.7 mm male

### Description

This DC Adapter by Delock can be used to connect a power supply with a  $5.5 \times 2.1 \text{ mm}$  DC plug to a device with a  $4.75 \times 1.7 \text{ mm}$  DC jack. *Important:* To ensure the correct function of the connected device, it must match the specifications for voltage, current and polarity of the power supply.

## Specification

• Connector: DC 5.5 (outside) x 2.1 (inside) mm female DC 4.75 (outside) x 1.7 (inside) mm male