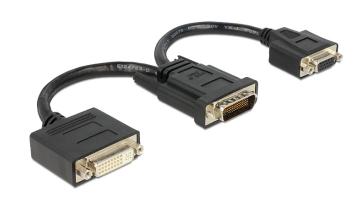

# Delock Adapter DMS-59 male > DVI 24+5 female + VGA female 20 cm

### Description

This adapter by Delock allows you to connect up to two monitors to a graphics card with DMS-59 port, with the help of optional DVI and VGA cables. The monitors can display two different views, or the displayed image can be duplicated or extended, provided that the graphics card supports it.

#### Specification

- Connector: DMS-59 male > DVI-I 24+5 female + VGA 15 pin female
- DMS-59 connector with screws
- DVI and VGA connectors with screw nuts
- Connectors nickel-plated
- Cable length: ca. 20 cm (incl. connectors)