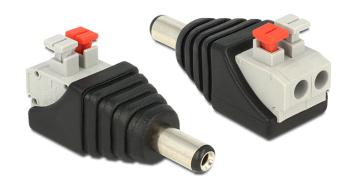

# Delock Adapter DC 5.5 x 2.1 mm male > Terminal Block with push button 2 pin

# Description

This DC to Terminal Block adapter is made for special industrial application e.g. for connecting single wires with open cable heads. It also can be used in the hobby area for example for model railroading. Therefor you can connect various devices with suitable DC power connector to the adapter in order to supply your devices individually with power (depending on the requirements of device).

# **Specification**

- Connector: DC 2.1 (inside) x 5.5 (outside) mm male 2 pin Terminal Block
- Terminal Block screwless
- DC pin length: ca. 11 mm
- Pitch 5.0 mm
- Dimensions (LxWxH): ca. 41 x 18 x 15 mm