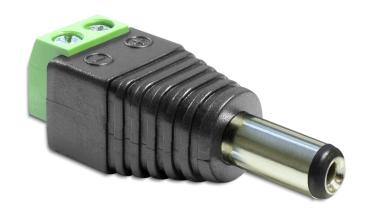

# Delock Adapter DC 2.5 x 5.5 mm male > Terminal Block 2 pin

### **Specification**

- Connector:
   DC 2.5 (inside) x 5.5 (outside) mm male
   2 pin Terminal Block
- Positive pole inside, negative pole outside
- DC pin length: ca. 11 mm
- Pitch 5.0 mm