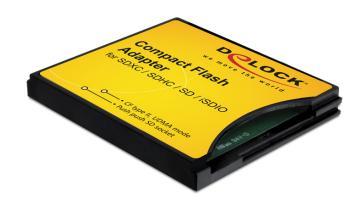

# Delock Compact Flash Adapter for SD Memory Cards

## Description

This Compact Flash Adapter by Delock enables you to use SD memory cards for your camera with Compact Flash slot. Just insert the SD card into the adapter and then into your camera. The data transfer rate depends on the memory card you use.

## Specification

- CF type II
- Push to push SD socket
- Supports following memory cards:
  SD, SDHC, SDXC, mini SD\*, mini SDHC\*, micro SDHC\*, micro SDHC\*, T-Flash\*
  - \* with Adapter (Adapter not included into the package content)
- Supports memory:

SDXC up to 2 TB (exFAT)

SD 3.0

Class 2/4/6/10 and UHS-I

Wireless SD and standard SDIO cards

- Data transfer rate up to 25 MB/s
- Dimensions (LxWxH): ca. 42.8 x 36.4 x 5.0 mm
- Supports IDE UDMA and CF Fast DMA mode