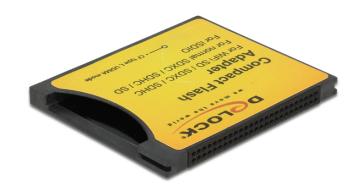

# Delock Compact Flash Adapter for iSDIO (WiFi SD), SDHC, SDXC Memory Cards

## Description

This Compact Flash Adapter by Delock enables you to use normal SD memory cards as well as WiFi SD memory cards for your camera with Compact Flash slot. Just insert the SD card into the adapter and then into your camera. The data transfer rate depends on the memory card you use.