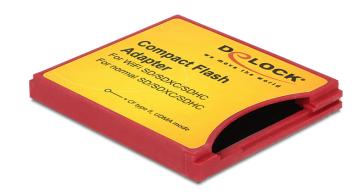

# Delock Compact Flash Adapter for iSDIO (WiFi SD), SDHC, SDXC Memory Cards

## Description

This Compact Flash Adapter by Delock enables you to use normal SD memory cards as well as WiFi SD memory cards for your camera with Compact Flash slot. Just insert the SD card into the adapter and then into your camera. The data transfer rate depends on the memory card you use.

#### Specification

- CF type II
- Supports following memory cards, WiFi or normal:
  SD, SDHC, SDXC, mini SD\*, mini SDHC\*, micro SDHC\*, micro SDXC\*, T-Flash\*
  - \* with Adapter (Adapter not included into the package content)
- Supports memory: