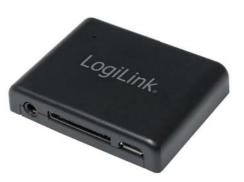

# LogiLink

Bluetooth Audio Receiver

Art. No.: BT0021A

Convert an ordinary i-Device docking speaker into a wireless speaker system!

### Specification:

| Bluetooth Version  | Bluetooth 3.0 + EDR, Class 2              |
|--------------------|-------------------------------------------|
| Bluetooth Profiles | A2DP, AVRCP and SBC                       |
| Input Power        | 5V/12V 30pin speaker dock or 5V micro USB |
| Working Distance   | 10 meters (free-space)                    |
| Product Dimension  | 54 x 42,1 x 10,3mm                        |
| Product Weight     | 10g                                       |