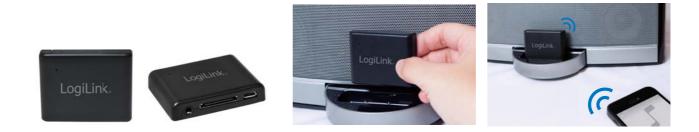

# LogiLink

Bluetooth Audio Receiver

Art. No.: BT0021A

Convert an ordinary i-Device docking speaker into a wireless speaker system!

#### Features:

- » Transfer audio to 30pin analog audio speaker dock, AV center and audio system
- » High-Fidelity audio quality
- » Bluetooth 3.0 + EDR
- » Supports A2DP, AVRCP and SBC profiles
- » Supports play/pause/skip and volume functions from your phone via A2DP connection
- » Auto reconnect
- » Work with the remote control of speaker dock
- » Able to combine with line-out cable and an USB charge for use with any Aux/audio-in
- » No software or drivers required