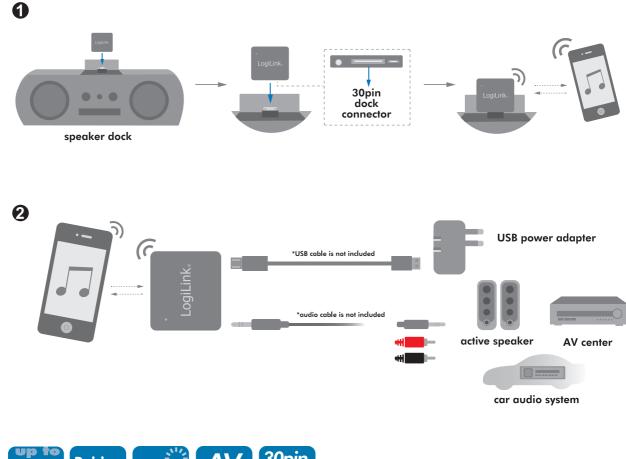

#### Features:

- » Transfer audio to 30pin analog audio speaker dock, AV center and audio system
- » High-Fidelity audio quality
- » Bluetooth 3.0 + EDR
- » Supports A2DP, AVRCP and SBC profiles
- » Supports play/pause/skip and volume functions from your phone via A2DP connection
- » Auto reconnect
- » Work with the remote control of speaker dock
- » Able to combine with line-out cable and an USB charge for use with any Aux/audio-in
- » No software or drivers required