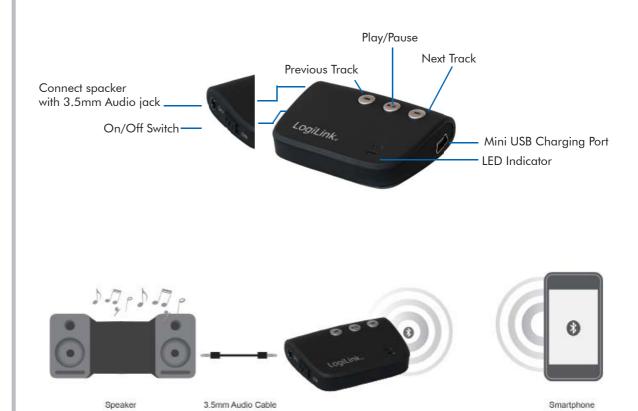

#### **Features:**

- For audio device with 3.5mm audio-in jack, such as home Hi-Fi, Car speakers etc.
- Bluetooth mobile devices must support A2DP profiles, such as Bluetooth mobile phones and Bluetooth MP3 etc.
- Built-in rechargeable battery
- With On/Off Switch
- LED indicator
- No software or drivers required
- Support play/pause/skip and volume controls from your phone via A2DP connection

### **Package Contents:**

- 1 x Bluetooth Audio Receiver
- 1 x 3.5mm Audio Cable
- 1 x Mini USB Charging Cable
- 1 x User Manual