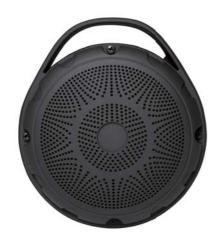

## **LogiLink**<sub>®</sub>

Compact Wireless Speaker Ideal for Travel Use

Art. No.: SP0050

Ultra-compact and high performance wireless speaker ideal for traveling.

#### Features:

- » Compatible with smartphones, tablets, laptops and other audio devices
- » Built-in microphone for speakerphone calls
- » Connect wirelessly via Bluetooth or wired via Aux-in audio cable
- » Rechargeable lithium-ion battery for hours of continuous playtime
- » Able to play music from MicroSD slot
- » Built-in FM Radio
- » With camera remote to take photos from the phones
- » ON/OFF switch
- » Easy operation with volume +/-, previous/next, play/phone, mode/camera buttons on the device
- » Put it anywhere with convenient hang-on-hook design