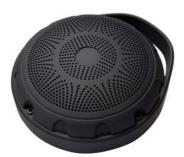

## **LogiLink**<sub>®</sub>

Compact Wireless Speaker Ideal for Travel Use

Art. No.: SP0050

Ultra-compact and high performance wireless speaker ideal for traveling.

#### Features:

- » Compatible with smartphones, tablets, laptops and other audio devices
- » Built-in microphone for speakerphone calls
- » Connect wirelessly via Bluetooth or wired via Aux-in audio cable
- » Rechargeable lithium-ion battery for hours of continuous playtime
- » Able to play music from MicroSD slot
- » Built-in FM Radio
- » With camera remote to take photos from the phones
- » ON/OFF switch
- » Easy operation with volume +/-, previous/next, play/phone, mode/camera buttons on the device
- » Put it anywhere with convenient hang-on-hook design