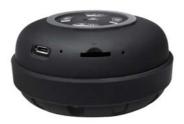

#### Features:

- » Compatible with smartphones, tablets, laptops and other audio devices
- » Built-in microphone for speakerphone calls
- » Connect wirelessly via Bluetooth or wired via Aux-in audio cable
- » Rechargeable lithium-ion battery for hours of continuous playtime
- » Able to play music from MicroSD slot
- » Built-in FM Radio
- » With camera remote to take photos from the phones
- » ON/OFF switch
- » Easy operation with volume +/-, previous/next, play/phone, mode/camera buttons on the device
- » Put it anywhere with convenient hang-on-hook design

### **Specification:**

| Bluetooth Version           | V2.1+EDR               |
|-----------------------------|------------------------|
| Bluetooth Distance          | 10m (+/- 3m)           |
| Speaker Drive               | Ø1.5", 4Ω 3W           |
| Power Output                | USB 5V                 |
| Battery                     | Lithium-ion 3.7V 350mA |
| Charging Time               | Approx. 2 hours        |
| Working Time                | About 3 hours          |
| Minimum Current Consumption | 22mA                   |
| Output Power (RMS)          | 1W                     |
| Frequency Response          | 150Hz~18KHz            |
| Dimension (W x D x H)       | 78.9 x 88 x 41.5mm     |
| Weight                      | 105g                   |
| Cable Length                | 600mm                  |