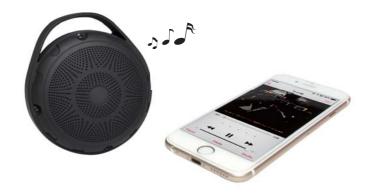

#### Features:

- » Compatible with smartphones, tablets, laptops and other audio devices
- » Built-in microphone for speakerphone calls
- » Connect wirelessly via Bluetooth or wired via Aux-in audio cable
- » Rechargeable lithium-ion battery for hours of continuous playtime
- » Able to play music from MicroSD slot
- » Built-in FM Radio
- » With camera remote to take photos from the phones
- » ON/OFF switch
- » Easy operation with volume +/-, previous/next, play/phone, mode/camera buttons on the device
- » Put it anywhere with convenient hang-on-hook design