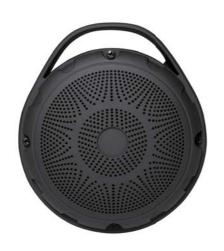

## **LogiLink**<sub>®</sub>

Compact Wireless Speaker Ideal for Travel Use

Art. No.: SP0050

Ultra-compact and high performance wireless speaker ideal for traveling.

#### Features:

- » Compatible with smartphones, tablets, laptops and other audio devices
- » Built-in microphone for speakerphone calls
- » Connect wirelessly via Bluetooth or wired via Aux-in audio cable
- » Rechargeable lithium-ion battery for hours of continuous playtime
- » Able to play music from MicroSD slot
- » Built-in FM Radio
- » With camera remote to take photos from the phones
- » ON/OFF switch
- » Easy operation with volume +/-, previous/next, play/phone, mode/camera buttons on the device
- » Put it anywhere with convenient hang-on-hook design