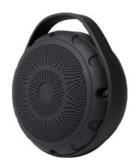

## **LogiLink**<sub>®</sub>

Compact Wireless Speaker Ideal for Travel Use

Art. No.: SP0050

Ultra-compact and high performance wireless speaker ideal for traveling.

#### Features:

- » Compatible with smartphones, tablets, laptops and other audio devices
- » Built-in microphone for speakerphone calls
- » Connect wirelessly via Bluetooth or wired via Aux-in audio cable
- » Rechargeable lithium-ion battery for hours of continuous playtime
- » Able to play music from MicroSD slot
- » Built-in FM Radio
- » With camera remote to take photos from the phones
- » ON/OFF switch
- » Easy operation with volume +/-, previous/next, play/phone, mode/camera buttons on the device
- » Put it anywhere with convenient hang-on-hook design