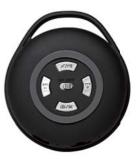

#### Features:

- » Compatible with smartphones, tablets, laptops and other audio devices
- » Built-in microphone for speakerphone calls
- » Connect wirelessly via Bluetooth or wired via Aux-in audio cable
- » Rechargeable lithium-ion battery for hours of continuous playtime
- » Able to play music from MicroSD slot
- » Built-in FM Radio
- » With camera remote to take photos from the phones
- » ON/OFF switch
- » Easy operation with volume +/-, previous/next, play/phone, mode/camera buttons on the device
- » Put it anywhere with convenient hang-on-hook design