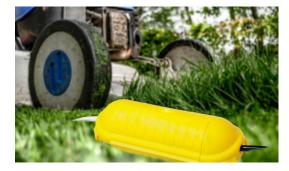

## Outdoor Power Cord Protection Box

Art. No.: LPS217

## **Features:**

- » IP44 protection from the intrusion of objects under 1mm and water splash
- » Protect the power cord connections from moisture or other physical damages
- » Ideal for working outdoor with electric equipment
- » Ideal for wall mounting