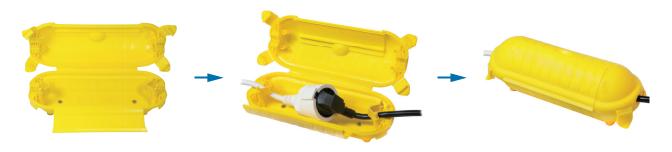

## **Features:**

- » IP44 protection from the intrusion of objects under 1mm and water splash
- » Protect the power cord connections from moisture or other physical damages
- » Ideal for working outdoor with electric equipment
- » Ideal for wall mounting

## **Package Contents:**

» 1 x Outdoor Power Cord Protection Box