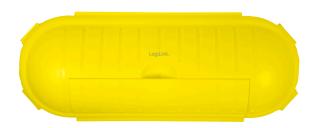

## Outdoor Power Cord Protection Box

Art. No.: LPS217

## **Features:**

- » IP44 protection from the intrusion of objects under 1mm and water splash
- » Protect the power cord connections from moisture or other physical damages
- » Ideal for working outdoor with electric equipment
- » Ideal for wall mounting