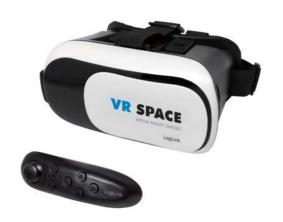

# VR-SPACE 3D Glasses with Wireless Controller

Art. No.: AA0101

With these Logilink VR-SPACE 3D glasses, you can experience true virtual reality in all its beautiful 3D glory. Watch 3D movies on your phone anytime anywhere.

#### **Features:**

- » Virtual reality 3D glasses
- » Suitable for smartphones with 3.5"-6" screen
- » Users can also adjust the distance between their smartphone and the lens to suit different needs
- » Secret images, other people unable to view anything, only the wearer himself
- » Conveniently watch at anytime anywhere whether sitting, lying down or standing
- » Support 3D for side-by-side video with an Android or iOS phone
- » Play game, music, take selfie and browse webpage with the controller

## **Package Contents:**

- » 1 x 3D VR glasses
- » 1 x Wireless Controller
- » 1 x Cleaning Cloth
- » 3 x Foam Stickers
- » 1 x User Manual