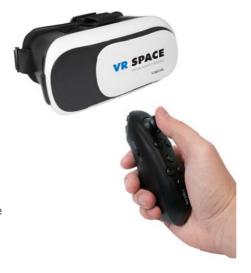

#### **Features:**

- » Virtual reality 3D glasses
- » Suitable for smartphones with 3.5"-6" screen
- » Users can also adjust the distance between their smartphone and the lens to suit different needs
- » Secret images, other people unable to view anything, only the wearer himself
- » Conveniently watch at anytime anywhere whether sitting, lying down or standing
- » Support 3D for side-by-side video with an Android or iOS phone
- » Play game, music, take selfie and browse webpage with the controller

## **Package Contents:**

- » 1 x 3D VR glasses
- » 1 x Wireless Controller
- » 1 x Cleaning Cloth
- » 3 x Foam Stickers
- » 1 x User Manual