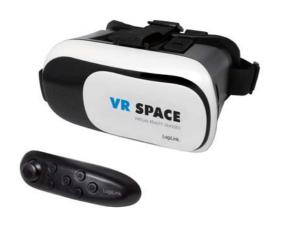

# VR-SPACE 3D Glasses with Wireless Controller

Art. No.: AA0101

With these Logilink VR-SPACE 3D glasses, you can experience true virtual reality in all its beautiful 3D glory. Watch 3D movies on your phone anytime anywhere.

#### **Features:**

- » Virtual reality 3D glasses
- » Suitable for smartphones with 3.5"-6" screen
- » Users can also adjust the distance between their smartphone and the lens to suit different needs
- » Secret images, other people unable to view anything, only the wearer himself
- » Conveniently watch at anytime anywhere whether sitting, lying down or standing
- » Support 3D for side-by-side video with an Android or iOS phone
- » Play game, music, take selfie and browse webpage with the controller

## **Package Contents:**

- » 1 x 3D VR glasses
- » 1 x Wireless Controller
- » 1 x Cleaning Cloth
- » 3 x Foam Stickers
- » 1 x User Manual