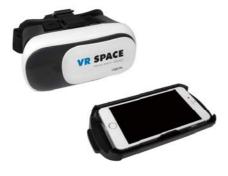

Users can also adjust the distance between their smartphone and lens to ensure comfort.

Compatible with 3.5"-6" smartphones

T-shaped strap to relief pressure around eyes and head

Optical Adjustment comfort for the eyes