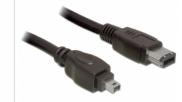

ct devices like e.g. external enclosure, digital cameras, camcorder, adapter etc. to the card.



## ltem no. 89121

EAN: 4043619891214

Country of origin: China

Package: Retail Box



## Specification

Connector:

external:

2 x FireWire 1394A 6 pin female

internal:

- 1 x FireWire 1394A 6 pin female (shared with 1st external FireWire port)
- 1 x 4 pin power connector
- 1 x PCI Express x1, V1.1
- Chipset: Texas Instruments
- Data transfer rate up to 400 Mb/s
- Supports OHCI specifications V1.1

#### System requirements

- Windows 2000/XP/Server-2003/Vista/Vista-64/7/7-64/8/8-64/8.1/8.1-64/10/10-64
- PC with one free PCI Express slot
  Power supply with one free 4 pin power connector
- Package content

#### • PCI Express card

- FireWire cable 6 pin / 4 pin
- User manual

#### Images





© 2017 by Delock . All names and symbols mentioned here are property of the respective producer. Printing errors, changes and errors excepted.