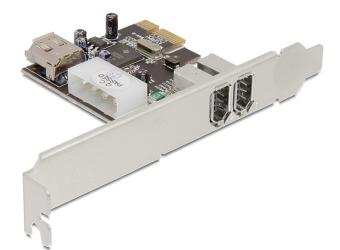

## Description

The Delock PCI Express card expands your PC by two external FireWire A ports as well as one internal FireWire A port. You can connect devices like e.g. external enclosure, digital cameras, camcorder, adapter etc. to the card.

## Specification

Connector:

external:

2 x FireWire 1394A 6 pin female

internal:

- 1 x FireWire 1394A 6 pin female (shared with 1st external FireWire port)
- 1 x 4 pin power connector
- 1 x PCI Express x1, V1.1
- Chipset: Texas Instruments
- Data transfer rate up to 400 Mb/s
- Supports OHCI specifications V1.1