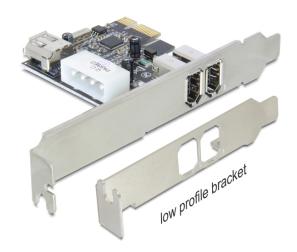

# Description

The Delock PCI Express card expands your PC by two external FireWire A ports as well as one internal FireWire A port. You can connect devices like e.g. external enclosure, digital cameras, camcorder, adapter etc. to the card. By using the included low profile bracket, you can also install the PCI Express card into a Mini-PC.

# **Specification**

Connector:

external:

2 x FireWire 1394A 6 pin female

internal:

1 x FireWire 1394A 6 pin female (shared with 1st external FireWire port)

- 1 x 4 pin power connector
- 1 x PCI Express x1, V1.1
- · Chipset: VIA
- Data transfer rate up to 400 Mb/s
- Supports OHCI specifications V1.1