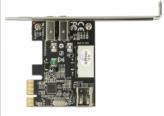

# Description

The Delock PCI Express card expands your PC by two external FireWire A ports as well as one internal FireWire A port. You can connect devices like e.g. external enclosure, digital cameras, camcorder, adapter etc. to the card. By using the included low profile bracket, you can also install the PCI Express card into a Mini-PC.

# **Specification**

Connector:

external:

2 x FireWire 1394A 6 pin female

internal:

1 x FireWire 1394A 6 pin female (shared with 1st external FireWire port)

- 1 x 4 pin power connector
- 1 x PCI Express x1, V1.1
- · Chipset: VIA
- Data transfer rate up to 400 Mb/s
- Supports OHCI specifications V1.1