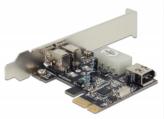

# Description

The Delock PCI Express card expands your PC by two external FireWire A ports as well as one internal FireWire A port. You can connect devices like e.g. external enclosure, digital cameras, camcorder, adapter etc. to the card. By using the included low profile bracket, you can also install the PCI Express card into a Mini-PC.

# **Specification**

Connector:

external:

2 x FireWire 1394A 6 pin female

internal:

1 x FireWire 1394A 6 pin female (shared with 1st external FireWire port)

- 1 x 4 pin power connector
- 1 x PCI Express x1, V1.1
- · Chipset: VIA
- Data transfer rate up to 400 Mb/s
- Supports OHCI specifications V1.1