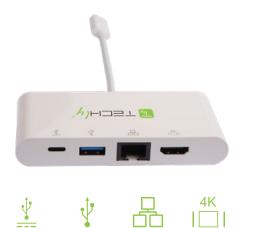

#### Features:

- ▶ Input: 1 USB-C Male
- 1 HDMI Female output: supports resolution up to 4KX2K@30HZ
- ▶ 1 RJ45 output: allows the access to the Ethernet network
- I USB-C Female output: when connecting PD Adapter it supports PD Charging with power up to 60W (20V/3A); as USB-C downstream port supports to transmit data up to 5Gbps and charge for the connected USB-C
- I USB 3.0 type A Female output: supports to transmit data up to 5Gbps and charge for the connected USB device