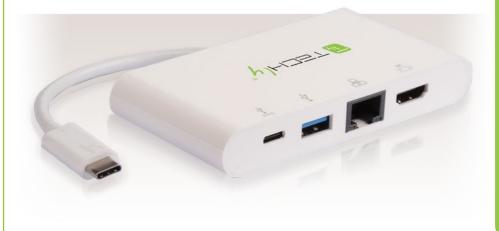

#### Features:

- ▶ Input: 1 USB-C Male
- 1 HDMI Female output: supports resolution up to 4KX2K@30HZ
- ▶ 1 RJ45 output: allows the access to the Ethernet network
- I USB-C Female output: when connecting PD Adapter it supports PD Charging with power up to 60W (20V/3A); as USB-C downstream port supports to transmit data up to 5Gbps and charge for the connected USB-C
- I USB 3.0 type A Female output: supports to transmit data up to 5Gbps and charge for the connected USB device