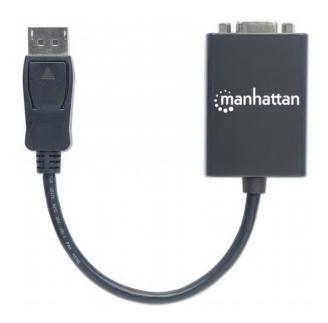

# **DisplayPort to VGA Converter Cable**

DisplayPort Male to VGA HD15 Female Adapter, 15 cm (6 in.), Active, Black Part No.: 151962

Easily connect a DisplayPort source with a VGA display

The Manhattan DisplayPort to VGA Converter helps establish a fast, simple and convenient link between newer DisplayPort-equipped desktop or notebook computers and other media sources with existing VGA monitors. This converter is easy and quick to install and requires no complicated configuration or setup to help extend the service life and value of legacy VGA displays, projectors and other equipment. This low power, cost-effective and reliable solution allows PC users to transition to DisplayPort bandwidths, resolutions, Deep Color and more without the expense of upgrading to newer and costly monitors and projectors. Its integrated, all-in-one design eliminates unnecessary cables, tangles and clutter to keep installations and workspaces neat and orderly.