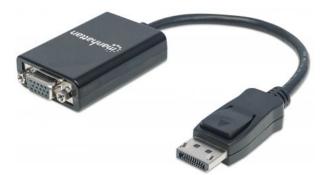

# **DisplayPort to VGA Converter Cable**

DisplayPort Male to VGA HD15 Female Adapter, 15 cm (6 in.), Active, Black Part No.: 151962

Easily connect a DisplayPort source with a VGA display

The Manhattan DisplayPort to VGA Converter helps establish a fast, simple and convenient link between newer DisplayPort-equipped desktop or notebook computers and other media sources with existing VGA monitors. This converter is easy and quick to install and requires no complicated configuration or setup to help extend the service life and value of legacy VGA displays, projectors and other equipment. This low power, cost-effective and reliable solution allows PC users to transition to DisplayPort bandwidths, resolutions, Deep Color and more without the expense of upgrading to newer and costly monitors and projectors. Its integrated, all-in-one design eliminates unnecessary cables, tangles and clutter to keep installations and workspaces neat and orderly.