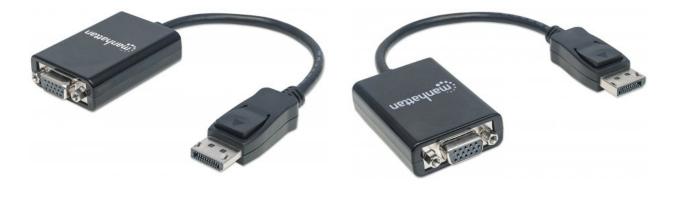

# **DisplayPort to VGA Converter Cable**

DisplayPort Male to VGA HD15 Female Adapter, 15 cm (6 in.), Active, Black Part No.: 151962

Easily connect a DisplayPort source with a VGA display

The Manhattan DisplayPort to VGA Converter helps establish a fast, simple and convenient link between newer DisplayPort-equipped desktop or notebook computers and other media sources with existing VGA monitors. This converter is easy and quick to install and requires no complicated configuration or setup to help extend the service life and value of legacy VGA displays, projectors and other equipment. This low power, cost-effective and reliable solution allows PC users to transition to DisplayPort bandwidths, resolutions, Deep Color and more without the expense of upgrading to newer and costly monitors and projectors. Its integrated, all-in-one design eliminates unnecessary cables, tangles and clutter to keep installations and workspaces neat and orderly.

### manhattan-products.com

Connections

- DisplayPort 20-pin male (latching)
- VGA HD15-pin female
- Gold-plated contacts
- Molded PVC
- Built-in strain relief

General

- VGA resolution: up to 1920 x 1080p
- Frequency: 154 MHz / 144 MHz (60 Hz)
- Active