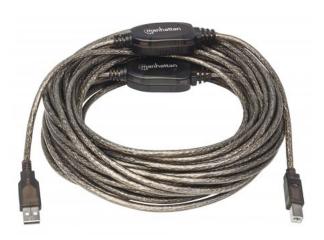

# **Hi-Speed USB 2.0 Active Cable**

USB A Male to B Male, 15 m (50 ft.), Black

Part No.: 152389

Easily overcome distance limitations to connect USB devices.

Use the Manhattan Hi-Speed USB Active Cable to connect a computer USB port to a USB printer or other USB Type-B male device almost anywhere in the room. This single, non-daisy-chainable cable extension provides a convenient, uninterrupted 15 m (50 ft.) connection. The Manhattan Hi-Speed USB Active Cable with built-it repeater is fully-compliant with USB 1.1 and Hi-Speed USB 2.0 specifications to help devices operate at maximum performance. No external power or driver requirements are necessary. Plug-and-play capable and Windows/Macintosh versatility provide greater options in computer and peripheral placement and office layout.

#### Features:

- Extends and boosts the signal to any USB device supports data transfer speeds up to 480 Mbps
- Built-in chipset with amplification maintains Hi-Speed, USB 2.0 signal quality, electrical and timing specifications
- Overcomes the 5 m (16 ft.) USB distance limitation ideal for connecting most USB printers
- Provides a single, non-daisy-chainable extension for maximum distance of 15 m (50 ft.)
- Plug and Play; Windows and Mac compatible bus-powered requires no external power supply
- Three-Year Warranty

#### Connections

One Type-A male

• One Type-B male

### Physical

• LED indicators: power and port connection

• Housing: plastic

• Length: 15 m (50 ft.)

• Weight: 0.38 kg (12.2 oz.)