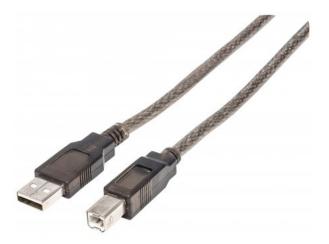

# **Hi-Speed USB 2.0 Active Cable**

USB A Male to B Male, 15 m (50 ft.), Black

Part No.: 152389

Easily overcome distance limitations to connect USB devices.

Use the Manhattan Hi-Speed USB Active Cable to connect a computer USB port to a USB printer or other USB Type-B male device almost anywhere in the room. This single, non-daisy-chainable cable extension provides a convenient, uninterrupted 15 m (50 ft.) connection. The Manhattan Hi-Speed USB Active Cable with built-it repeater is fully-compliant with USB 1.1 and Hi-Speed USB 2.0 specifications to help devices operate at maximum performance. No external power or driver requirements are necessary. Plug-and-play capable and Windows/Macintosh versatility provide greater options in computer and peripheral placement and office layout.

#### Connections

One Type-A male

• One Type-B male