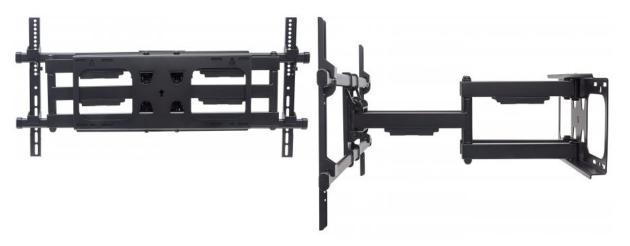

# **Universal LCD Full-Motion Large-Screen Wall Mount**

Holds One 37" to 90" Flat-Panel or Curved TV up to 75 kg (165 lbs.); Adjustment Options to Tilt, Swivel and Level; Black

Part No.: 461290

Get a room with a view.

#### Features:

- Securely holds one flat-panel or curved television
- Optimize views with -15° to 5° tilt, ±60° swivel and ±3° level adjustment
- Heavy-duty steel construction
- Easy installation ideal for home, office and commercial applications
- Meets VESA standards: 200 x 200, 300 x 300, 400 x 200, 400 x 400, 600 x 400, 800 x
- Supports TVs from 37" to 90" Flat-Panel or Curved TV up to 75 kg (165 lbs.)
- Lifetime Warranty

### Universal LCD Full-Motion Large-Screen Wall Mount

- Fits a maximum 800x400 VESA-compliant television
- Weight capacity: up to 75 kg (165 lbs.)
- Level adjustment: ±3°
- Designed for large screen TVs (Flat-panel or Curved both supported)