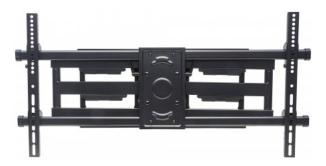

# **Universal LCD Full-Motion Large-Screen Wall Mount**

Holds One 37" to 90" Flat-Panel or Curved TV up to 75 kg (165 lbs.); Adjustment Options to Tilt, Swivel and Level; Black

Part No.: 461290

Get a room with a view.

#### Features:

- Securely holds one flat-panel or curved television
- Optimize views with -15° to 5° tilt, ±60° swivel and ±3° level adjustment
- Heavy-duty steel construction
- Easy installation ideal for home, office and commercial applications
- Meets VESA standards: 200 x 200, 300 x 300, 400 x 200, 400 x 400, 600 x 400, 800 x
- Supports TVs from 37" to 90" Flat-Panel or Curved TV up to 75 kg (165 lbs.)
- Lifetime Warranty

### Universal LCD Full-Motion Large-Screen Wall Mount

- Fits a maximum 800x400 VESA-compliant television
- Weight capacity: up to 75 kg (165 lbs.)
- Level adjustment: ±3°
- Designed for large screen TVs (Flat-panel or Curved both supported)