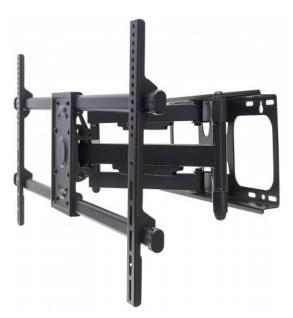

# **Universal LCD Full-Motion Large-Screen Wall Mount**

Holds One 37" to 90" Flat-Panel or Curved TV up to 75 kg (165 lbs.); Adjustment Options to Tilt, Swivel and Level; Black

Part No.: 461290

Get a room with a view.

#### Features:

- Securely holds one flat-panel or curved television
- Optimize views with -15° to 5° tilt, ±60° swivel and ±3° level adjustment
- Heavy-duty steel construction
- Easy installation ideal for home, office and commercial applications
- Meets VESA standards: 200 x 200, 300 x 300, 400 x 200, 400 x 400, 600 x 400, 800 x
- Supports TVs from 37" to 90" Flat-Panel or Curved TV up to 75 kg (165 lbs.)
- Lifetime Warranty

### Universal LCD Full-Motion Large-Screen Wall Mount

- Fits a maximum 800x400 VESA-compliant television
- Weight capacity: up to 75 kg (165 lbs.)
- Level adjustment: ±3°
- Designed for large screen TVs (Flat-panel or Curved both supported)