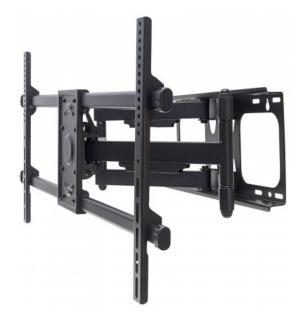

# **Universal LCD Full-Motion Large-Screen Wall Mount**

Holds One 37" to 90" Flat-Panel or Curved TV up to 75 kg (165 lbs.); Adjustment Options to Tilt, Swivel and Level; Black

Part No.: 461290

Get a room with a view.

#### Features:

- Securely holds one flat-panel or curved television
- Optimize views with -15° to 5° tilt, ±60° swivel and ±3° level adjustment
- Heavy-duty steel construction
- Easy installation ideal for home, office and commercial applications
- Meets VESA standards: 200 x 200, 300 x 300, 400 x 200, 400 x 400, 600 x 400, 800 x
- Supports TVs from 37" to 90" Flat-Panel or Curved TV up to 75 kg (165 lbs.)
- Lifetime Warranty

### Universal LCD Full-Motion Large-Screen Wall Mount

- Fits a maximum 800x400 VESA-compliant television
- Weight capacity: up to 75 kg (165 lbs.)
- Level adjustment: ±3°
- Designed for large screen TVs (Flat-panel or Curved both supported)