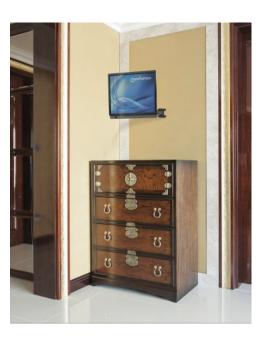

# Enjoy easy display movement and more desktop workspace.

The Manhattan Universal Gas Spring TV Mount provides the ultimate full-motion experience for your TV. Its gas spring allows the lightest of touches to easily move the TV into the perfect viewing position. This mount lets you adjust the display for different seating arrangements, to help you avoid glare or let you stand up during an intense gaming session. The Manhattan Universal Gas Spring TV Mount provides more flexibility, reach, and overall enjoyment of whatever activity is at hand.