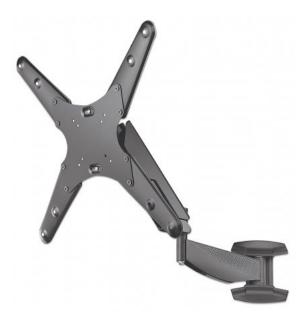

# **Universal Gas Spring TV Mount**

Single Gas-Spring Jointed Arm, Supports One 21" to 60" TV or Monitor

Part No.: 461641

#### Features:

- Supports one 21" to 60" display up to 30 kg (66 lbs.)
- Full-motion adjustment for the best TV views
- Gas spring provides light-touch adjustment of viewing height
- Built-in tension adjustment
- Wall mount only
- Three-year warranty

### General

• Fits most 21" - 60" flat and curved TVs

• Material: steel, plastic

• Supports monitors up to 30 kg (66 lbs.)

• VESA support 75x75, 100x100, 200x100, 200x200, 300x300, 400X400

Tilt: ±10°Swivel: ±90°Rotate: ±180°