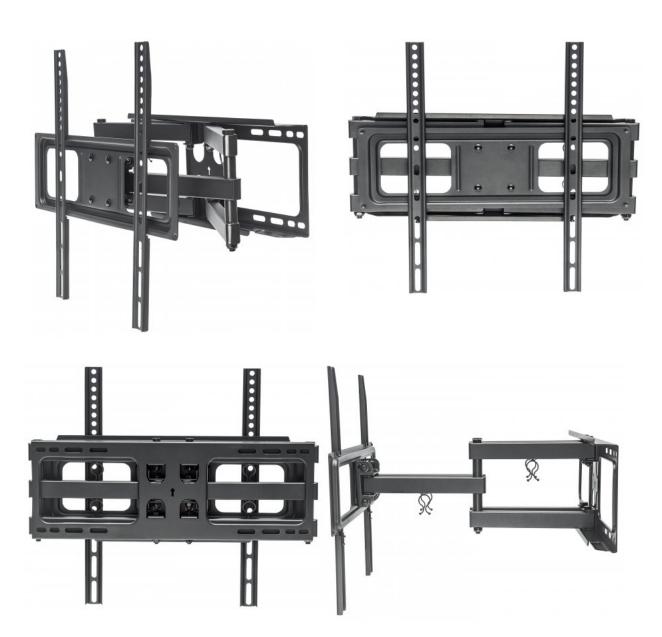

## **Universal Basic LCD Full-Motion Wall Mount**

Holds One 32" to 55" Flat-Panel or Curved TV up to 40 kg (88 lbs.); Adjustment Options to Tilt, Swivel and Level; Black

Part No.: 461344

Get a room with a view.

#### Features:

- Securely holds one flat-panel or curved television
- Optimize views with -15° to 5° tilt, ±60° swivel, ±3° level Adjustment
- Steel construction
- Easy installation ideal for home, office and commercial applications
- Meets VESA standards: 200x200, 300x300, 400x200, 400X400
- Supports TVs from 32" to 55" up to 40 kg (88 lbs.)
- Lifetime Warranty

#### Universal Basic LCD Full-Motion Wall Mount

- Fits a maximum 400X400 VESA-compliant television
- Weight capacity: up to 40 kg (88 lbs.)
- Designed for flat- or curved-panel televisions