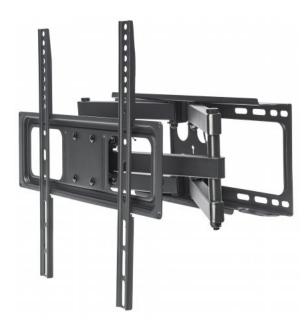

## **Universal Basic LCD Full-Motion Wall Mount**

Holds One 32" to 55" Flat-Panel or Curved TV up to 40 kg (88 lbs.); Adjustment Options to Tilt, Swivel and Level; Black

Part No.: 461344

Get a room with a view.

#### Features:

- Securely holds one flat-panel or curved television
- Optimize views with -15° to 5° tilt, ±60° swivel, ±3° level Adjustment
- Steel construction
- Easy installation ideal for home, office and commercial applications
- Meets VESA standards: 200x200, 300x300, 400x200, 400X400
- Supports TVs from 32" to 55" up to 40 kg (88 lbs.)
- Lifetime Warranty

#### Universal Basic LCD Full-Motion Wall Mount

- Fits a maximum 400X400 VESA-compliant television
- Weight capacity: up to 40 kg (88 lbs.)
- Designed for flat- or curved-panel televisions